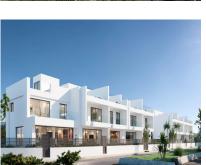

## Sales - Plot - Marbella 3.650.000€

Ref.-ID: MIBGR4898527 Marbella Plot

## 3742 m2

Construction with a project for 9 townhouses offering sea and golf course views, located in the prestigious area of Elviria, Marbella. Plot size: 3,742 m², perfectly suited for a luxury development, with easy access to the AP-7 motorway and nearby amenities. Construction project size: A total of 3,570. 9 m<sup>2</sup>, featuring the framework for 9 townhouses. The project includes two above-ground floors and a shared underground level for garages, storage rooms, and technical spaces. Advantages: •Stunning sea and golf course views, adding prestige to the investment. •Advanced construction stage, ready for further development according to the approved project. •Quiet and green surroundings with a natural acoustic barrier from the motorway. •Well-designed layout with great adaptability for future customization. This project offers a unique opportunity for investors looking to complete a modern and functional complex in one of Costa del Sol's most sought-after locations.