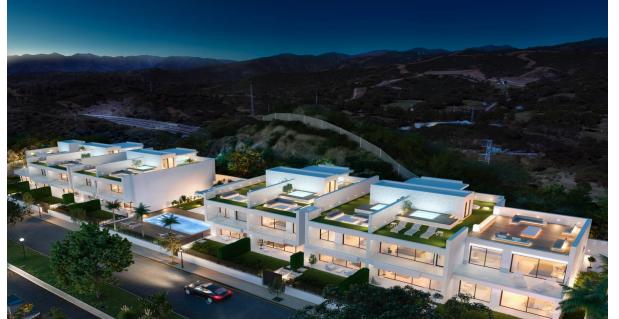

## Sales - Plot - Marbella 3.650.000€

Ref.-ID: MIBGR4898527 Marbella Plot

## 3742 m2

Construction with a project for 9 townhouses offering sea and golf course views, located in the prestigious area of Elviria, Marbella. Plot size: 3,742 m², perfectly suited for a luxury development, with easy access to the AP-7 motorway and nearby amenities. Construction project size: A total of 3,570. 9 m<sup>2</sup>, featuring the framework for 9 townhouses. The project includes two above-ground floors and a shared underground level for garages, storage rooms, and technical spaces. Advantages: •Stunning sea and golf course views, adding prestige to the investment. •Advanced construction stage, ready for further development according to the approved project. •Quiet and green surroundings with a natural acoustic barrier from the motorway. •Well-designed layout with great adaptability for future customization. This project offers a unique opportunity for investors looking to complete a modern and functional complex in one of Costa del Sol's most sought-after locations.