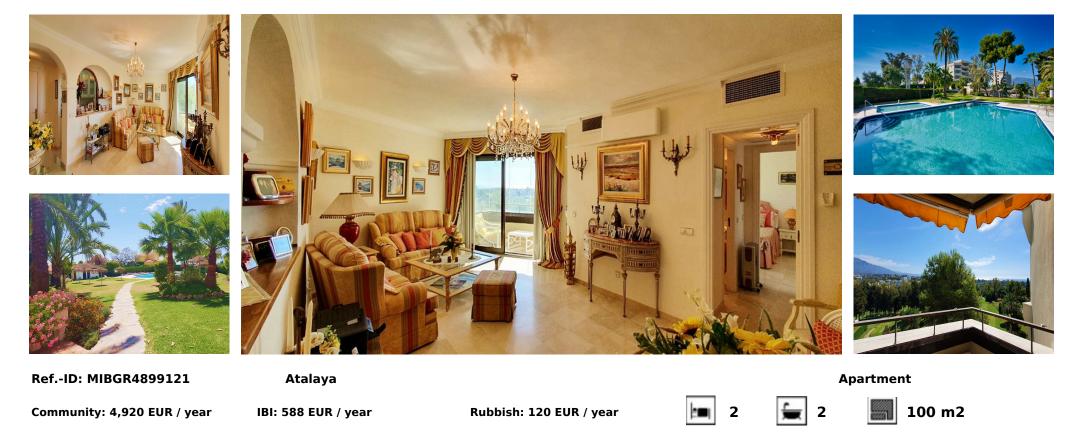

## Sales - Apartment - Atalaya 335.000€

Flat on the golf course in Atalaya with dream views Beautiful corner flat with 2 bedrooms, 2 bathrooms en suite, fully equipped kitchen, 3 balconies with glazing (can be pushed together), awnings. Sunny living/dining room. From all rooms you have a breathtaking, unobstructed view over the golf course, mountains (La Concha) Marbella to the sea. The flat is located in a private, secure residential complex with lift. Bungalows and flats are located in a large, well-kept garden complex with pool. A communal pool with extra children's pool and covered parking spaces are part of the residential complex. A multilingual reception and several caretakers look after your well-being. Water, heating, air conditioning, swimming pool, reception and maintenance are included in the community fees. All amenities such as shops, restaurants can be reached in minutes. A very nice flat in a prime location. Do not hesitate to ask for more information.

| Setting<br>Close To Golf<br>Close To Port<br>Close To Shops<br>Close To Sea<br>Close To Town<br>Close To Schools<br>Close To Marina                             | Orientation<br>South East                                           | Condition<br>Excellent<br>Good              | Pool<br>Communal<br>Children`s Pool | Climate Control<br>Air Conditioning<br>Pre Installed A/C<br>Hot A/C<br>Cold A/C | Views<br>Sea<br>Mountain<br>Golf<br>Panoramic<br>Garden<br>Pool |
|-----------------------------------------------------------------------------------------------------------------------------------------------------------------|---------------------------------------------------------------------|---------------------------------------------|-------------------------------------|---------------------------------------------------------------------------------|-----------------------------------------------------------------|
| Features<br>Covered Terrace<br>Lift<br>Fitted Wardrobes<br>Private Terrace<br>Satellite TV<br>WiFi<br>Ensuite Bathroom<br>Marble Flooring<br>Restaurant On Site | Furniture<br>Part Furnished<br>Not Furnished<br>Optional            | Kitchen<br>Fully Fitted<br>Partially Fitted | Garden<br>Communal                  | Security<br>Gated Complex<br>Entry Phone                                        | Parking<br>Covered<br>Street<br>More Than One<br>Communal       |
| Utilities<br>Electricity<br>Drinkable Water<br>Telephone<br>Gas                                                                                                 | Category<br>Bargain<br>Cheap<br>Golf<br>Holiday Homes<br>Investment |                                             |                                     |                                                                                 |                                                                 |