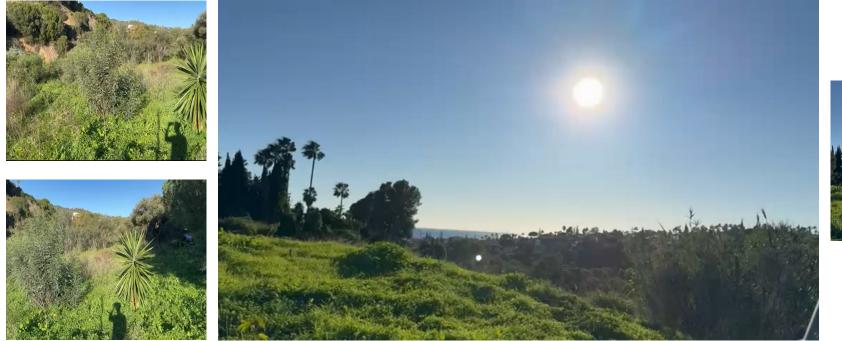

## 🔙 1080 m2

Plot in Elviria, one of Marbella's most sought-after areas, located near P de Áustria. This prime location offers tranquility and proximity to top-quality beaches, Santa Maria Golf, supermarkets, restaurants, and international schools like the German School of Málaga. With a fully approved architectural project and construction license, this plot is ready for the development of a luxury villa. Enjoy seamless indoor-outdoor living with stunning views sea and mountain. Conveniently situated just 10 minutes from Marbella's center and 40 minutes from Málaga Airport, this property combines privacy and accessibility, making it a perfect investment or family home opportunity.