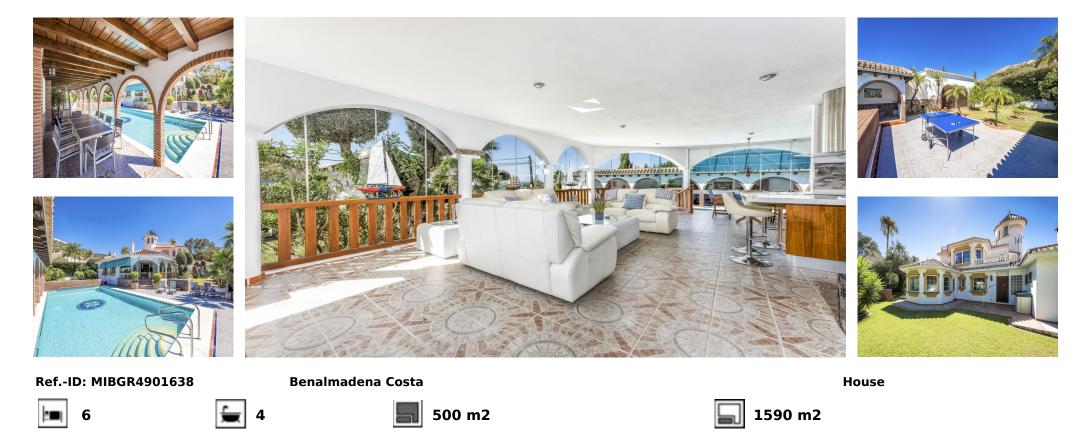

## Sales - House - Benalmadena Costa 1.555.000€

Wake up every day contemplating a unique spectacle: enjoy panoramic views of the sea and mountains from the comfort of your home. Luxury living in an exclusive environment: Located in the prestigious community of Torremuelle, this villa combines privacy, distinction and an incomparable lifestyle. With an unbeatable location: A few steps from shops, restaurants and supermarkets, to guarantee maximum comfort in your daily life. Heated Pool: Relax and enjoy a swim in your private year-round pool, designed for your comfort and low maintenance. Space and security assured: A large garage at the entrance with capacity for three vehicles and additional storage space, designed to satisfy all your needs. A perfect space to enjoy the outdoors: Its landscaped garden and barbecue area make it an ideal place for family gatherings and unforgettable moments with friends. This exceptional villa not only represents a place to live, but also a setting to create unique experiences and memories. What are you waiting for to discover it? Contact us and arrange a private viewing.

| Setting<br>Close To Sea                                                                                                   | Orientation<br>South         | Condition<br>Excellent      | Pool<br>✓ Private<br>✓ Room For Pool | Climate Control<br>Air Conditioning<br>Pre Installed A/C<br>Hot A/C<br>Cold A/C | Views<br>Sea<br>Panoramic<br>Garden<br>Pool<br>Courtyard |
|---------------------------------------------------------------------------------------------------------------------------|------------------------------|-----------------------------|--------------------------------------|---------------------------------------------------------------------------------|----------------------------------------------------------|
| Features<br>Covered Terrace<br>Fitted Wardrobes<br>Private Terrace<br>Solarium<br>Guest House<br>Utility Room<br>Barbeque | Furniture<br>Fully Furnished | Kitchen<br>Partially Fitted | Garden<br>Private<br>Landscaped      | Utilities<br>Electricity<br>Photovoltaic solar panels                           |                                                          |