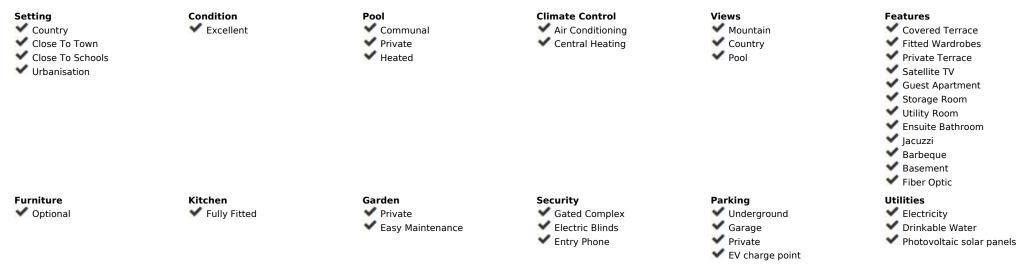

## Sales - House - Coín **729.000€**

Community: 1,080 EUR / year IBI: 944 EUR / year

Rubbish: 150 EUR / year

🖿 5 듚 4 📰 283 m2 🗔 10

1053 m2

Luxury semi detached villa with guest apartment in a prestigious urbanisation in Coin. On a corner plot, this impressive & spacious property comprises: Ground floor entrance hallway to bright & spacious living room with access to pool terrace. A quality, modern fully equipped kitchen with breakfast bar and adjoining elegant dining room. Access from the kitchen hallway to a downstairs bathroom, utility room and stairs down to the guest apartment and garage. The basement accommodation contains a living room, kitchen, two large double bedrooms and a bathroom. Access to the apartment is from either the house or the garage, which has a gym area. A wide staircase takes you upstairs to the first floor landing with access to the three double bedrooms with terraces and family bathroom. The master has a full en-suite bathroom and walk in wardrobes. There is also a unique attic room accessed from one of the bedrooms with a private terrace, ideal for a home office, music room or art studio. Outside, the paved garden has a large swimming pool, pergola with outdoor jacuzzi, barbecue area & storage room. There is also an impressive games room with its own bar, kitchen and golf simulator, perfect for entertaining and sports events. There is a 8.5kW solar panel installation to power the home so you can enjoy 100% sustainable energy providing huge savings in energy bills. Other property features include, air conditioning and oil central heating throughout, fitted wardrobes, electric shutters, underground garage, heated swimming pool and EV charge point. This desirable location is on a small, gated urbanisation which is very private and secure, and benefits from mature landscaping, water features and a communal swimming pool and social club. Excellent access to the coast and Malaga and a short drive to the towns of Coín, Alhaurín el Grande and Mijas Pueblo.