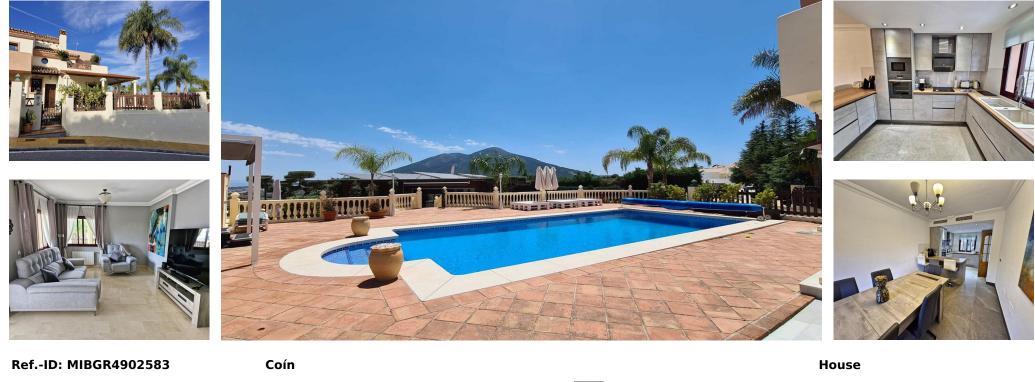

## Sales - House - Coín **729.000€**

Community: 1,080 EUR / year IBI: 944 EUR / year

Rubbish: 150 EUR / year

🖿 5 듚 4 📰 283 m2 🗔 10

1053 m2

Luxury semi detached villa with guest apartment in a prestigious urbanisation in Coin. On a corner plot, this impressive & spacious property comprises: Ground floor entrance hallway to bright & spacious living room with access to pool terrace. A quality, modern fully equipped kitchen with breakfast bar and adjoining elegant dining room. Access from the kitchen hallway to a downstairs bathroom, utility room and stairs down to the guest apartment and garage. The basement accommodation contains a living room, kitchen, two large double bedrooms and a bathroom. Access to the apartment is from either the house or the garage, which has a gym area. A wide staircase takes you upstairs to the first floor landing with access to the three double bedrooms with terraces and family bathroom. The master has a full en-suite bathroom and walk in wardrobes. There is also a unique attic room accessed from one of the bedrooms with a private terrace, ideal for a home office, music room or art studio. Outside, the paved garden has a large swimming pool, pergola with outdoor jacuzzi, barbecue area & storage room. There is also an impressive games room with its own bar, kitchen and golf simulator, perfect for entertaining and sports events. There is a 8.5kW solar panel installation to power the home so you can enjoy 100% sustainable energy providing huge savings in energy bills. Other property features include, air conditioning and oil central heating throughout, fitted wardrobes, electric shutters, underground garage, heated swimming pool and EV charge point. This desirable location is on a small, gated urbanisation which is very private and secure, and benefits from mature landscaping, water features and a communal swimming pool and social club. Excellent access to the coast and Malaga and a short drive to the towns of Coín, Alhaurín el Grande and Mijas Pueblo.