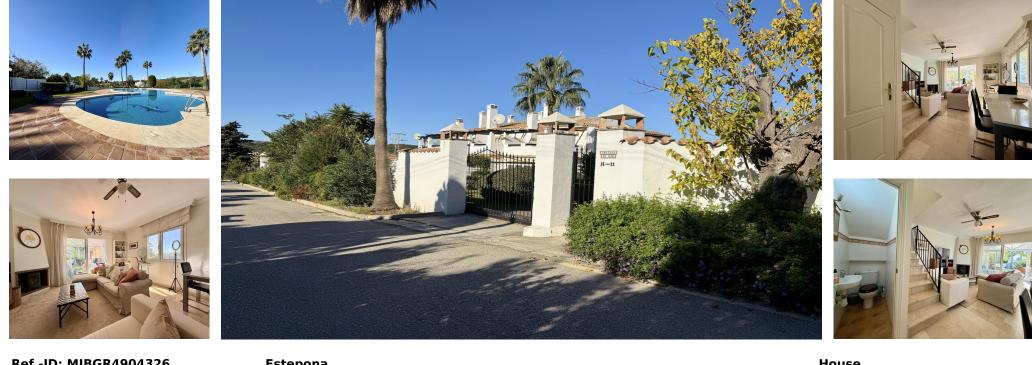

## Sales - House - Estepona 350.000€

Ref.-ID: MIBGR4904326
Estepona
House

Community: 2,880 EUR / year
IBI: 750 EUR / year
Rubbish: 141 EUR / year
Image: 2
Image: 3.5
Image

This spacious house is located in a gated urbanization just five minutes drive from the port of Estepona and less than 1 km from the nearest beach. The community consists of only 22 townhouses and shares beautiful gardens and a saltwater pool. The house is facing south with sun all day. On the ground floor we find a large equipped kitchen, living room with French double windows overlooking the terrace and in turn to the private garden, also a guest toilet. On the first floor are the two double bedrooms, both very good size, with bathrooms and fitted wardrobes. In addition, the master bedroom enjoys a fantastic terrace with excellent views of the coast. The house also features two fireplaces, as well as air conditioning and heating for year-round comfort. The property is very private and the community offers a quiet life but a few minutes drive from the beach, supermarkets and restaurants. The price includes an underground parking space and a storage room. With some care and love this property can be a dream. Do not hesitate to contact us to arrange a visit!