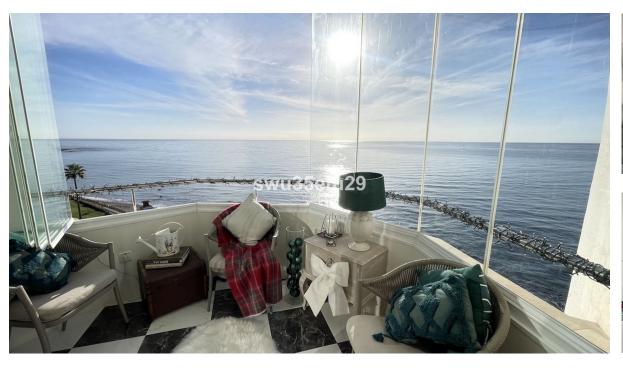

**Apartment** 

70 m2

Middle Floor Apartment, Calahonda, Costa del Sol. 1 Bedroom, 2 Bathrooms, Built 70 m², Terrace 5 m². Setting: Beachfront, Beachside, Close To Port, Close To Shops, Close To Sea, Close To Schools, Close To Forest, Close To Marina, Urbanisation, Front Line Beach Complex. Orientation: South. Condition: Excellent. Pool: Communal, Children's Pool. Climate Control: Air Conditioning, Hot A/C, Cold A/C. Views: Sea, Mountain, Beach, Panoramic. Features: Covered Terrace, Lift, Near Transport, Private Terrace, Storage Room, Access for people with reduced mobility, Double Glazing, Near Church, Fiber Optic. Furniture: Part Furnished. Kitchen: Fully Fitted. Garden: Communal. Security: Gated Complex, Entry Phone, Alarm System. Parking: More Than One, Communal. Category: Beachfront, Holiday Homes, Investment.

Views
Sea
Mountain
Beach
Panoramic

Parking

More Than One
Communal