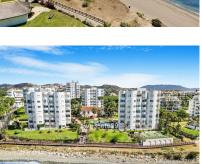

**Apartment** 

70 m2

Middle Floor Apartment, Calahonda, Costa del Sol. 1 Bedroom, 2 Bathrooms, Built 70 m², Terrace 5 m². Setting: Beachfront, Beachside, Close To Port, Close To Shops, Close To Sea, Close To Schools, Close To Forest, Close To Marina, Urbanisation, Front Line Beach Complex. Orientation: South. Condition: Excellent. Pool: Communal, Children's Pool. Climate Control: Air Conditioning, Hot A/C, Cold A/C. Views: Sea, Mountain, Beach, Panoramic. Features: Covered Terrace, Lift, Near Transport, Private Terrace, Storage Room, Access for people with reduced mobility, Double Glazing, Near Church, Fiber Optic. Furniture: Part Furnished. Kitchen: Fully Fitted. Garden: Communal. Security: Gated Complex, Entry Phone, Alarm System. Parking: More Than One, Communal. Category: Beachfront, Holiday Homes, Investment.