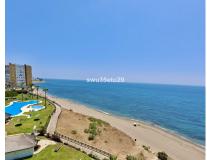

**Apartment** 

70 m2

Middle Floor Apartment, Calahonda, Costa del Sol. 1 Bedroom, 2 Bathrooms, Built 70 m², Terrace 5 m². Setting: Beachfront, Beachside, Close To Port, Close To Shops, Close To Sea, Close To Schools, Close To Forest, Close To Marina, Urbanisation, Front Line Beach Complex. Orientation: South. Condition: Excellent. Pool: Communal, Children's Pool. Climate Control: Air Conditioning, Hot A/C, Cold A/C. Views: Sea, Mountain, Beach, Panoramic. Features: Covered Terrace, Lift, Near Transport, Private Terrace, Storage Room, Access for people with reduced mobility, Double Glazing, Near Church, Fiber Optic. Furniture: Part Furnished. Kitchen: Fully Fitted. Garden: Communal. Security: Gated Complex, Entry Phone, Alarm System. Parking: More Than One, Communal. Category: Beachfront, Holiday Homes, Investment.