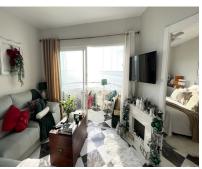

**Apartment** 

70 m2

Middle Floor Apartment, Calahonda, Costa del Sol. 1 Bedroom, 2 Bathrooms, Built 70 m², Terrace 5 m². Setting: Beachfront, Beachside, Close To Port, Close To Shops, Close To Sea, Close To Schools, Close To Forest, Close To Marina, Urbanisation, Front Line Beach Complex. Orientation: South. Condition: Excellent. Pool: Communal, Children's Pool. Climate Control: Air Conditioning, Hot A/C, Cold A/C. Views: Sea, Mountain, Beach, Panoramic. Features: Covered Terrace, Lift, Near Transport, Private Terrace, Storage Room, Access for people with reduced mobility, Double Glazing, Near Church, Fiber Optic. Furniture: Part Furnished. Kitchen: Fully Fitted. Garden: Communal. Security: Gated Complex, Entry Phone, Alarm System. Parking: More Than One, Communal. Category: Beachfront, Holiday Homes, Investment.