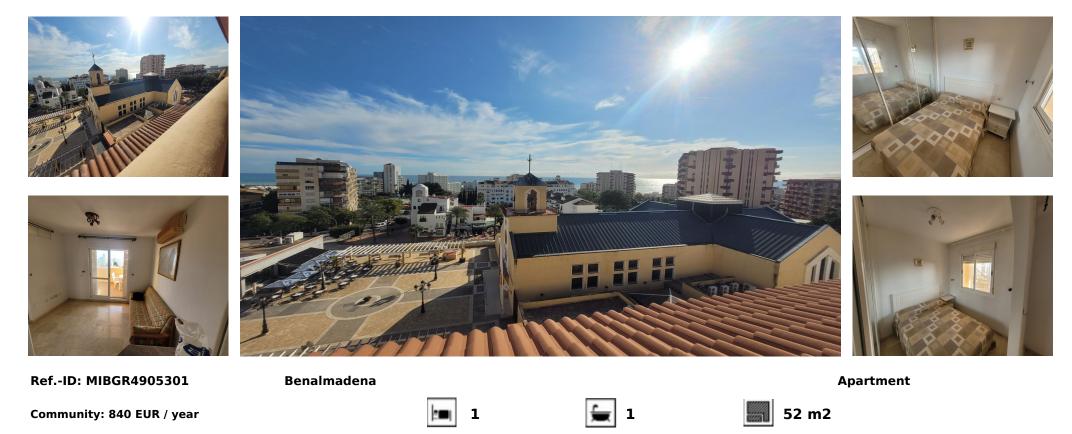

## Sales - Apartment - Benalmadena 219.000€

Discover the duplex penthouse of your dreams in Benalmádena Arroyo! This charming property, located in a development with a swimming pool, offers you the perfect combination of comfort and style. With 52 m<sup>2</sup> built, it has a bright bedroom, a bathroom and built-in wardrobes that optimize the space. The jewel of this duplex is its impressive panoramic views of the sea and the mountains, which you can enjoy from the terrace, where you even have the possibility of installing a solarium to make the most of the sun throughout the day. Just 6 minutes walk from the beach and close to all essential services, this penthouse is ideal for those looking for a privileged location. In addition, it includes a large parking space in the price and offers an optional storage room for [10,000. Although it is a second-hand property that needs renovation, its potential is undeniable. Built in 2004, it is located on the sixth floor of a building with a lift, facing south and east to capture the best natural light. Equipped with air conditioning, this duplex is a unique opportunity to create your perfect home on the Costa del Sol. Don't miss this opportunity and come and visit it!