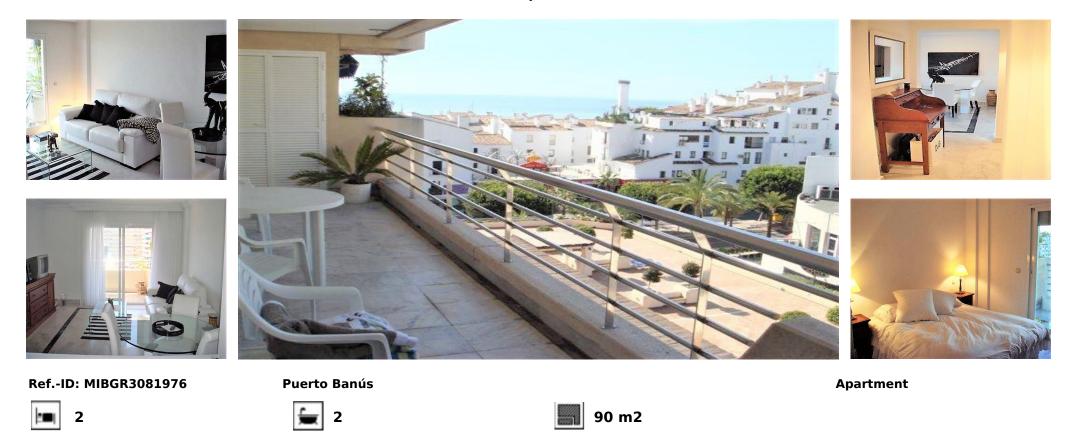

## Short Term Rental - Apartment - Puerto Banús 1.100€ / Week

Very nice apartment in Marina Banus, in the centre of Puerto Banus. Next to shops, restaurants, bars, supermarkets... all luxury facilities the area can offer ! And steps away to the beach. Very nicely furnished! Fantastic sea views! Apartment - Middle Floor, Puerto Banús, Costa del Sol. 2 Bedrooms, 2 Bathrooms, Built 92 m<sup>2</sup>, Terrace 12 m<sup>2</sup>. Setting : Commercial Area, Beachside, Port, Close To Shops, Urbanisation. Orientation : West. Condition : Excellent. Pool : Communal. Climate Control : Air Conditioning, Hot A/C, Cold A/C. Views : Sea, Port, Urban. Features : Lift, Fitted Wardrobes, Near Transport, Private Terrace, Gym, Paddle Tennis, Tennis Court, Ensuite Bathroom, 24 Hour Reception, Restaurant On Site. Furniture : Fully Furnished. Kitchen : Fully Fitted. Security : 24 Hour Security. Parking : Garage. Category : Beachfront, Holiday Homes, Investment.