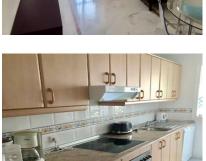

## Short Term Rental - Apartment - Nueva Andalucía 1.100€ / Week

Ref.-ID: MIBGR3175441 Nueva Andalucía Apartment

2

90 m2

LONG TERM FROM SEPTEMBER TO JUNE. Large apartment within walking distance of Puerto Banus, 2 bedrooms, 2 bathrooms, with living / dining room, large south facing terrace. The apartment has a fully equipped kitchen, marble floors, hot and cold air conditioning, the master bedroom has a bathroom en suite, secure parking. The apartment is in a complex surrounded by gardens and swimming pools (one of them is for children). The beach is only 15 minutes walk from the complex. An ideal base for golfers, the golf valley of Nueva Andalucía is only 5-10 minutes away by car with many acclaimed golf courses such as Los Naranjos, La Quinta, Las Brisas and Aloha. With an unbeatable location near Puerto Banus and local services, this property is ideal for vacations.