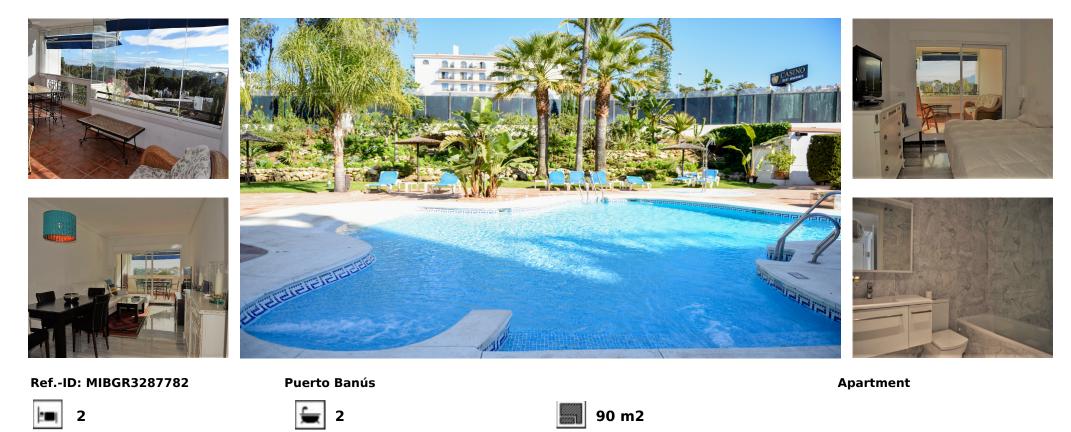

## Short Term Rental - Apartment - Puerto Banús 1.800€ / Week

Excellent Location, next to the beach This fantastic complex is just a few minutes away from everything. You can walk to the beach, Puerto Banus marina, shops and restaurants. The complex offers 24 hour security, community pool and tennis paddle. The apartment consists of living room with exit to the west facing terrace with lateral views to the sea and the garden. The master bedroom has a double bed and en suite bathroom. The second bedroom has a double bed. Characteristics: Air conditioning, communal pool, tennis paddle. No garage

| Setting<br>Beachside<br>Close To Port<br>Close To Sea<br>Close To Marina<br>Urbanisation | Orientation<br>Vest       | Condition<br>Good                             | Climate Control           | Views<br>Sea<br>Mountain<br>Garden | Features<br>Lift<br>Fitted Wardrobes<br>Private Terrace<br>Paddle Tennis<br>Ensuite Bathroom<br>Marble Flooring |
|------------------------------------------------------------------------------------------|---------------------------|-----------------------------------------------|---------------------------|------------------------------------|-----------------------------------------------------------------------------------------------------------------|
| Furniture<br>Fully Furnished                                                             | Kitchen<br>V Fully Fitted | Security<br>Gated Complex<br>24 Hour Security | Category<br>Holiday Homes |                                    |                                                                                                                 |