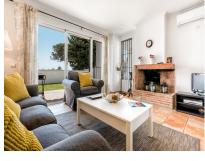

## **Short Term Rental - House - Calypso** 985€ / Week

Ref.-ID: MIBGR3613994

us know as we may have a similar property available.

Calypso

90 m2

50 m2

3 bedroom, 2 bathroom (both with showers only, no baths) villa with private pool. This three bedroom, two bathroom private villa is situated in a quiet residential street in the Urbanisation Calypso with off street parking. Only a 10 minute walk from shops, restaurants and bars and only a 15 minute walk to Calahonda beach. The villa has a fully fitted kitchen with oven, hob, fridge/freezer and microwave. It has a private gated garden with 3.5 x 6m private swimming pool, private garden and large patio/terrace. The villa has air conditioning / heating in all 3 bedrooms and the lounge. This villa has recently upgraded its furnishings and decorations and has a colourful summery feel! Perfect for families and couples of all ages. Wifi and a selection of English channels are provided. As with all our holiday homes - this is a NON SMOKING property. The interior and terrace square metrages are estimates. In this property you will find a comprehensive information pack complete with an extensive restaurant guide spanning the entire coast, local area information, activity options, golf course maps and much more. Our staff are also on hand to make reservations, recommendations and ensure the smooth running of your holiday. If you would like a Detailed Restaurant Guide to the best restaurants on the coast - Please use the Enquiry Form to request it. If this property is not available for your preferred dates please let