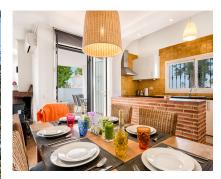

## **Short Term Rental - House - Calypso** 985€ / Week

Ref.-ID: MIBGR3613994

us know as we may have a similar property available.

Calypso

90 m2

50 m2

3 bedroom, 2 bathroom (both with showers only, no baths) villa with private pool. This three bedroom, two bathroom private villa is situated in a quiet residential street in the Urbanisation Calypso with off street parking. Only a 10 minute walk from shops, restaurants and bars and only a 15 minute walk to Calahonda beach. The villa has a fully fitted kitchen with oven, hob, fridge/freezer and microwave. It has a private gated garden with 3.5 x 6m private swimming pool, private garden and large patio/terrace. The villa has air conditioning / heating in all 3 bedrooms and the lounge. This villa has recently upgraded its furnishings and decorations and has a colourful summery feel! Perfect for families and couples of all ages. Wifi and a selection of English channels are provided. As with all our holiday homes - this is a NON SMOKING property. The interior and terrace square metrages are estimates. In this property you will find a comprehensive information pack complete with an extensive restaurant guide spanning the entire coast, local area information, activity options, golf course maps and much more. Our staff are also on hand to make reservations, recommendations and ensure the smooth running of your holiday. If you would like a Detailed Restaurant Guide to the best restaurants on the coast - Please use the Enquiry Form to request it. If this property is not available for your preferred dates please let