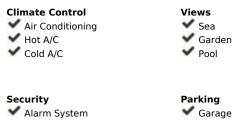

| Orientation South         | <b>Condition</b> Excellent              | <b>Pool</b> Private      |  |
|---------------------------|-----------------------------------------|--------------------------|--|
| Furniture Fully Furnished | <b>Kitchen</b><br><b>V</b> Fully Fitted | <b>Garden</b><br>Private |  |