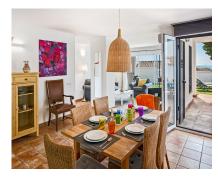

## **Short Term Rental - House - Calypso** 985€ / Week

Ref.-ID: MIBGR3613994

us know as we may have a similar property available.

Calypso

90 m2

50 m2

3 bedroom, 2 bathroom (both with showers only, no baths) villa with private pool. This three bedroom, two bathroom private villa is situated in a quiet residential street in the Urbanisation Calypso with off street parking. Only a 10 minute walk from shops, restaurants and bars and only a 15 minute walk to Calahonda beach. The villa has a fully fitted kitchen with oven, hob, fridge/freezer and microwave. It has a private gated garden with 3.5 x 6m private swimming pool, private garden and large patio/terrace. The villa has air conditioning / heating in all 3 bedrooms and the lounge. This villa has recently upgraded its furnishings and decorations and has a colourful summery feel! Perfect for families and couples of all ages. Wifi and a selection of English channels are provided. As with all our holiday homes - this is a NON SMOKING property. The interior and terrace square metrages are estimates. In this property you will find a comprehensive information pack complete with an extensive restaurant guide spanning the entire coast, local area information, activity options, golf course maps and much more. Our staff are also on hand to make reservations, recommendations and ensure the smooth running of your holiday. If you would like a Detailed Restaurant Guide to the best restaurants on the coast - Please use the Enquiry Form to request it. If this property is not available for your preferred dates please let