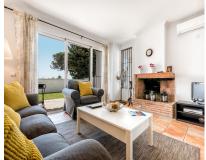

## **Short Term Rental - House - Calypso** 985€ / Week

Ref.-ID: MIBGR3613994

us know as we may have a similar property available.

Calypso

90 m2

50 m2

3 bedroom, 2 bathroom (both with showers only, no baths) villa with private pool. This three bedroom, two bathroom private villa is situated in a quiet residential street in the Urbanisation Calypso with off street parking. Only a 10 minute walk from shops, restaurants and bars and only a 15 minute walk to Calahonda beach. The villa has a fully fitted kitchen with oven, hob, fridge/freezer and microwave. It has a private gated garden with 3.5 x 6m private swimming pool, private garden and large patio/terrace. The villa has air conditioning / heating in all 3 bedrooms and the lounge. This villa has recently upgraded its furnishings and decorations and has a colourful summery feel! Perfect for families and couples of all ages. Wifi and a selection of English channels are provided. As with all our holiday homes - this is a NON SMOKING property. The interior and terrace square metrages are estimates. In this property you will find a comprehensive information pack complete with an extensive restaurant guide spanning the entire coast, local area information, activity options, golf course maps and much more. Our staff are also on hand to make reservations, recommendations and ensure the smooth running of your holiday. If you would like a Detailed Restaurant Guide to the best restaurants on the coast - Please use the Enquiry Form to request it. If this property is not available for your preferred dates please let