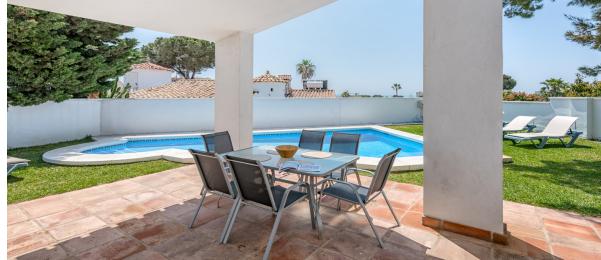

## **Short Term Rental - House - Calypso** 985€ / Week

Ref.-ID: MIBGR3613994

us know as we may have a similar property available.

Calypso

90 m2

50 m2

3 bedroom, 2 bathroom (both with showers only, no baths) villa with private pool. This three bedroom, two bathroom private villa is situated in a quiet residential street in the Urbanisation Calypso with off street parking. Only a 10 minute walk from shops, restaurants and bars and only a 15 minute walk to Calahonda beach. The villa has a fully fitted kitchen with oven, hob, fridge/freezer and microwave. It has a private gated garden with 3.5 x 6m private swimming pool, private garden and large patio/terrace. The villa has air conditioning / heating in all 3 bedrooms and the lounge. This villa has recently upgraded its furnishings and decorations and has a colourful summery feel! Perfect for families and couples of all ages. Wifi and a selection of English channels are provided. As with all our holiday homes - this is a NON SMOKING property. The interior and terrace square metrages are estimates. In this property you will find a comprehensive information pack complete with an extensive restaurant guide spanning the entire coast, local area information, activity options, golf course maps and much more. Our staff are also on hand to make reservations, recommendations and ensure the smooth running of your holiday. If you would like a Detailed Restaurant Guide to the best restaurants on the coast - Please use the Enquiry Form to request it. If this property is not available for your preferred dates please let