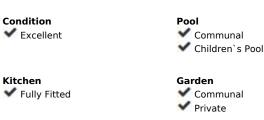

## **Short Term Rental - Apartment - Marbella** 2.100€ / Week

Ref.-ID: MIBGR3630041

Marbella

**Apartment** 

2.5

150 m2

50 m2

Beachfront apartment Palm Beach. This is a 3-bedroom apartment on the ground/floor with a private garden. Located in one of the best blocks, it consists of an entrance area with a guest toilet, three bedrooms and two bathrooms. The apartment has a modern and renovated interior. The living room forms an open space with the kitchen and opens up to a beautiful terrace with a big dining table. The terrace is covered, yet it leads to a beautiful garden equipped with sun lounges. From the garden you can see and hear the sea, moreover it is surrounded by hedges, which makes it very private and peaceful. The apartment is as close as you can get to the beach and the sea. There are no roads, parking lots or other buildings that disturb the view and the sounds of the waves. The beach can be accessed within two minutes through the community garden, which offers you an amazing pool and place to relax. The complex has 24 hour security with electric gates, a concierge and underground parking for two cars. The apartment is only a 6-minute drive away from Marbella where you'll find many traditional Spanish tapas restaurants, Italian restaurants and bars. Within a few more minutes you'll reach the famous Puerto Banús which is known for its luxury shops and many restaurants. Outside the apartment, you'll find the amazing chiringuito (beach bar) "Playa los Monteros" and access the famous "Senda Litoral", a wooden pathway alongside the beach, which can even take you to the center of Marbella and Puerto Banús. The two nearest supermarkets are "Carrefour" and "Aldi", both 5 min away by car, the latest can be reached within a 20-minute walk. The airport is 40 minutes away. It is the perfect apartment for couples, families or groups of friends.