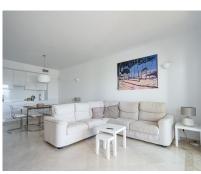

## **Short Term Rental - Apartment - Marbella** 2.100€ / Week

Ref.-ID: MIBGR3630041

Marbella

**Apartment** 

2.5

150 m2

50 m2

Beachfront apartment Palm Beach. This is a 3-bedroom apartment on the ground/floor with a private garden. Located in one of the best blocks, it consists of an entrance area with a guest toilet, three bedrooms and two bathrooms. The apartment has a modern and renovated interior. The living room forms an open space with the kitchen and opens up to a beautiful terrace with a big dining table. The terrace is covered, yet it leads to a beautiful garden equipped with sun lounges. From the garden you can see and hear the sea, moreover it is surrounded by hedges, which makes it very private and peaceful. The apartment is as close as you can get to the beach and the sea. There are no roads, parking lots or other buildings that disturb the view and the sounds of the waves. The beach can be accessed within two minutes through the community garden, which offers you an amazing pool and place to relax. The complex has 24 hour security with electric gates, a concierge and underground parking for two cars. The apartment is only a 6-minute drive away from Marbella where you'll find many traditional Spanish tapas restaurants, Italian restaurants and bars. Within a few more minutes you'll reach the famous Puerto Banús which is known for its luxury shops and many restaurants. Outside the apartment, you'll find the amazing chiringuito (beach bar) "Playa los Monteros" and access the famous "Senda Litoral", a wooden pathway alongside the beach, which can even take you to the center of Marbella and Puerto Banús. The two nearest supermarkets are "Carrefour" and "Aldi", both 5 min away by car, the latest can be reached within a 20-minute walk. The airport is 40 minutes away. It is the perfect apartment for couples, families or groups of friends.