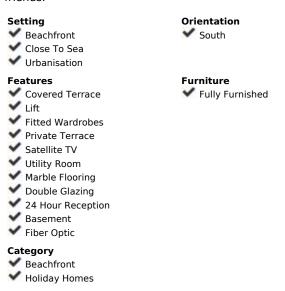

## **Short Term Rental - Apartment - Marbella** 2.100€ / Week

Ref.-ID: MIBGR3630041

Marbella

**Apartment** 

2.5

150 m2

50 m2

Beachfront apartment Palm Beach. This is a 3-bedroom apartment on the ground/floor with a private garden. Located in one of the best blocks, it consists of an entrance area with a guest toilet, three bedrooms and two bathrooms. The apartment has a modern and renovated interior. The living room forms an open space with the kitchen and opens up to a beautiful terrace with a big dining table. The terrace is covered, yet it leads to a beautiful garden equipped with sun lounges. From the garden you can see and hear the sea, moreover it is surrounded by hedges, which makes it very private and peaceful. The apartment is as close as you can get to the beach and the sea. There are no roads, parking lots or other buildings that disturb the view and the sounds of the waves. The beach can be accessed within two minutes through the community garden, which offers you an amazing pool and place to relax. The complex has 24 hour security with electric gates, a concierge and underground parking for two cars. The apartment is only a 6-minute drive away from Marbella where you'll find many traditional Spanish tapas restaurants, Italian restaurants and bars. Within a few more minutes you'll reach the famous Puerto Banús which is known for its luxury shops and many restaurants. Outside the apartment, you'll find the amazing chiringuito (beach bar) "Playa los Monteros" and access the famous "Senda Litoral", a wooden pathway alongside the beach, which can even take you to the center of Marbella and Puerto Banús. The two nearest supermarkets are "Carrefour" and "Aldi", both 5 min away by car, the latest can be reached within a 20-minute walk. The airport is 40 minutes away. It is the perfect apartment for couples, families or groups of friends.