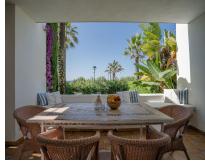

## **Short Term Rental - Apartment - Marbella** 2.100€ / Week

Ref.-ID: MIBGR3630041

Marbella

**Apartment** 

2.5

150 m2

50 m2

Beachfront apartment Palm Beach. This is a 3-bedroom apartment on the ground/floor with a private garden. Located in one of the best blocks, it consists of an entrance area with a guest toilet, three bedrooms and two bathrooms. The apartment has a modern and renovated interior. The living room forms an open space with the kitchen and opens up to a beautiful terrace with a big dining table. The terrace is covered, yet it leads to a beautiful garden equipped with sun lounges. From the garden you can see and hear the sea, moreover it is surrounded by hedges, which makes it very private and peaceful. The apartment is as close as you can get to the beach and the sea. There are no roads, parking lots or other buildings that disturb the view and the sounds of the waves. The beach can be accessed within two minutes through the community garden, which offers you an amazing pool and place to relax. The complex has 24 hour security with electric gates, a concierge and underground parking for two cars. The apartment is only a 6-minute drive away from Marbella where you'll find many traditional Spanish tapas restaurants, Italian restaurants and bars. Within a few more minutes you'll reach the famous Puerto Banús which is known for its luxury shops and many restaurants. Outside the apartment, you'll find the amazing chiringuito (beach bar) "Playa los Monteros" and access the famous "Senda Litoral", a wooden pathway alongside the beach, which can even take you to the center of Marbella and Puerto Banús. The two nearest supermarkets are "Carrefour" and "Aldi", both 5 min away by car, the latest can be reached within a 20-minute walk. The airport is 40 minutes away. It is the perfect apartment for couples, families or groups of friends.