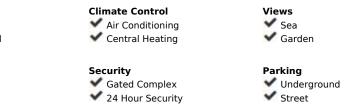

## **Short Term Rental - Apartment - Marbella** 2.100€ / Week

Ref.-ID: MIBGR3630041

Marbella

**Apartment** 

2.5

150 m2

50 m2

Beachfront apartment Palm Beach. This is a 3-bedroom apartment on the ground/floor with a private garden. Located in one of the best blocks, it consists of an entrance area with a guest toilet, three bedrooms and two bathrooms. The apartment has a modern and renovated interior. The living room forms an open space with the kitchen and opens up to a beautiful terrace with a big dining table. The terrace is covered, yet it leads to a beautiful garden equipped with sun lounges. From the garden you can see and hear the sea, moreover it is surrounded by hedges, which makes it very private and peaceful. The apartment is as close as you can get to the beach and the sea. There are no roads, parking lots or other buildings that disturb the view and the sounds of the waves. The beach can be accessed within two minutes through the community garden, which offers you an amazing pool and place to relax. The complex has 24 hour security with electric gates, a concierge and underground parking for two cars. The apartment is only a 6-minute drive away from Marbella where you'll find many traditional Spanish tapas restaurants, Italian restaurants and bars. Within a few more minutes you'll reach the famous Puerto Banús which is known for its luxury shops and many restaurants. Outside the apartment, you'll find the amazing chiringuito (beach bar) "Playa los Monteros" and access the famous "Senda Litoral", a wooden pathway alongside the beach, which can even take you to the center of Marbella and Puerto Banús. The two nearest supermarkets are "Carrefour" and "Aldi", both 5 min away by car, the latest can be reached within a 20-minute walk. The airport is 40 minutes away. It is the perfect apartment for couples, families or groups of friends.