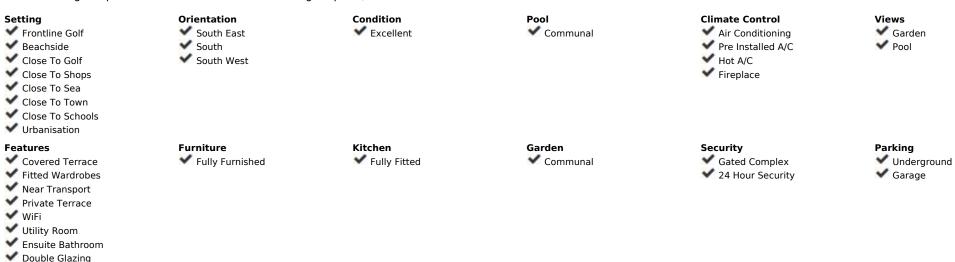

## Short Term Rental - House - Guadalmina Baja 1.500€ / Week

Ref.-ID: MIBGR3641975

Guadalmina Baja

House

250 m2

350 m2

This is a 4 bedroom, 3 bathroom townhouse situated in , Guadalmina Baja, a well maintained gated community of townhouses with open well maintained communal gardens and an impressive community pool area with adults and children,s pools.CAN BE RENTED UNFURNISHED OR FURNISHED Guadalmina Baja affords easy access to all parts of the Costa del Sol and the facilities of San Pedro Alcantara and Guadalmina itself are within walking distance with Puerto Banus and Marbella Town Centre within 5 - 10 minutes drive respectively. The house stands in its own large private corner garden making this a great home for young children or for dogs etc. The accommodation includes an entrance hallway with fitted wardrobes and guest w.c. off leading through to a split level dining room and lounge with open fireplace and patio doors out to a large covered terrace which faces west and in turn leads out to the garden. There is a fitted kitchen with breakfast bar and built in appliances including an oven, hob, dish washer and fridge/freezer. Beyond the kitchen there is a utility area with washing machine and dryer. On the first floor the large master bedroom has access to a private terrace, it has a dressing area with fitted wardrobes and en suite bathroom with bath and shower over. The 3rd bedroom also has fitted wardrobes and en suite bathroom with bath. The 4th bedroom has wardrobes and its en suite bathroom has a walk-in shower. At basement level there are various store rooms and a service suite/ occasion bedroom with shower room en suite. Access to the garage where there are two large parking spaces and a store room. Hot and cold air conditioning, double glazing, window blinds and security grills. Marble flooring. Const 256 m2 Garden 350 m2 malaga Airport 65 Km Puerto Banus 5 Km Orange Square, Marbella 12 Km