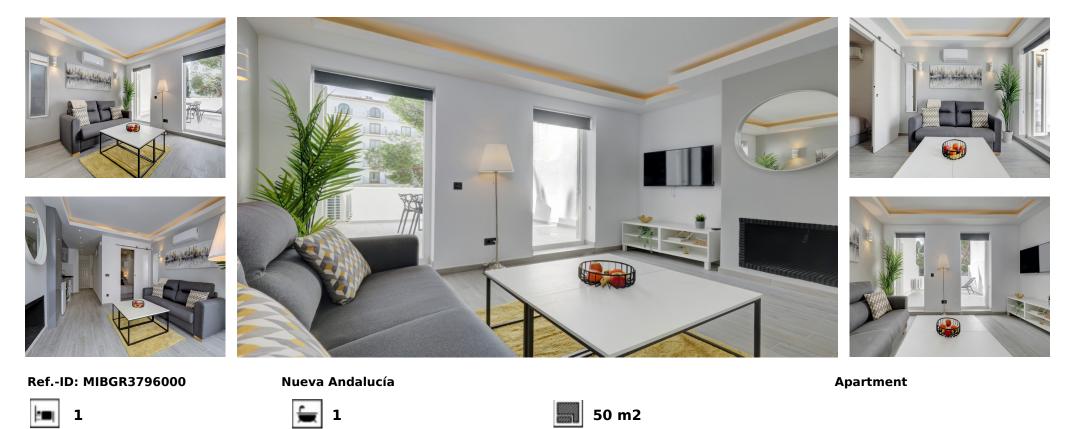

## Short Term Rental - Apartment - Nueva Andalucía 900€ / Week

A completely renovated 1 bedroom apartment situated next to the Casino in Nueva Andalucia. With walking distance to everything you could need this apartment is the ideal holiday location. Situated on the 1st floor, large pool and garden area with sunbeds. Inside the apartment a large walk in shower, modern fully equipped kitchen, 1 guest bedroom leading on to the lounge area. Double sofa bed with the lounge leading on to the large terrace with table and chairs and room to sunbathe. Staying here there is no ned for a car as you can walk to Puerto Banus in approx 10 minutes and you are surrounded by many restaurants and shops to cater for your every need.