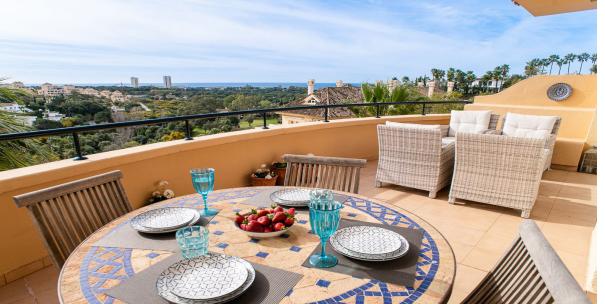

# **Short Term Rental - Apartment - Elviria** 1.200€ / Week

**Apartment** 

Ref.-ID: MIBGR4293436

Elviria

98 m2

Holiday apartment with a beautiful panoramic view from the terrace where you can enjoy your meals and relax in silence on the lounge set. The apartment has two bedrooms, one with its own bathroom, the other bathroom is separated so it can be used by guests. The second bedroom has direct access to the terrace. The open kitchen is fully equipped for preparing meals, the living room has a comfortable sofa and TV, as well as a dining area. The urbanisation has marvellous and idyllic gardens, which will lead you to the community pool. Moreover it has its own 9-hole golf course, a driving range and sports complex with tennis courts, a gym and a sauna. Furthermore, there is a clubhouse with a Michelin star restaurant "El Lago" overlooking the lake. It is close to the best beaches in Marbella and the most famous beach clubs such as "Nikki Beach", "Hotel Don Carlos" and "La Cabânne" in the hotel "Los Monteros" and typical Spanish beach bars "chiringuitos". There are also several 18-hole golf courses in the area, such as Santa Maria Golf, Santa Clara Golf and Marbella Golf. In a unique and incomparable location, Elviria Hills is only a 5-minute drive (15-20 minutes walk) from the Elviria Shopping Center which has all the necessary amenities (supermarkets, banks, restaurants, pharmacies, hairdressers, post office, dentists, etc.). The closest beach "Playa de las Chapas" is only a 6-minute drive away and offers amazing "chiringuitos", such as "Lido Beach". The apartment is only 30 minutes away from the airport. VFT/MA/59757