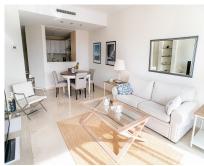

# **Short Term Rental - Apartment - Elviria** 1.200€ / Week

**Apartment** 

Ref.-ID: MIBGR4293436

Elviria

98 m2

Holiday apartment with a beautiful panoramic view from the terrace where you can enjoy your meals and relax in silence on the lounge set. The apartment has two bedrooms, one with its own bathroom, the other bathroom is separated so it can be used by guests. The second bedroom has direct access to the terrace. The open kitchen is fully equipped for preparing meals, the living room has a comfortable sofa and TV, as well as a dining area. The urbanisation has marvellous and idyllic gardens, which will lead you to the community pool. Moreover it has its own 9-hole golf course, a driving range and sports complex with tennis courts, a gym and a sauna. Furthermore, there is a clubhouse with a Michelin star restaurant "El Lago" overlooking the lake. It is close to the best beaches in Marbella and the most famous beach clubs such as "Nikki Beach", "Hotel Don Carlos" and "La Cabânne" in the hotel "Los Monteros" and typical Spanish beach bars "chiringuitos". There are also several 18-hole golf courses in the area, such as Santa Maria Golf, Santa Clara Golf and Marbella Golf. In a unique and incomparable location, Elviria Hills is only a 5-minute drive (15-20 minutes walk) from the Elviria Shopping Center which has all the necessary amenities (supermarkets, banks, restaurants, pharmacies, hairdressers, post office, dentists, etc.). The closest beach "Playa de las Chapas" is only a 6-minute drive away and offers amazing "chiringuitos", such as "Lido Beach". The apartment is only 30 minutes away from the airport. VFT/MA/59757