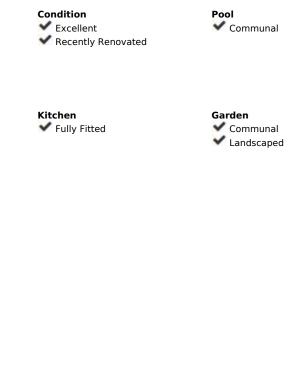

## Short Term Rental - Apartment - Puerto Banús 1.400€ / Week

**Apartment** 

Ref.-ID: MIBGR4381480

**Puerto Banús** 

204 m2

Wonderful duplex penthouse with sea views in Ventura del Mar, frontline beach in Puerto Banus (Marbella). The complex offers an excellent level of security, tropical gardens with streams, ponds and pool area, gymnasium, Spa (sauna, steam room, showers), games and lounge area with cafeteria, direct access to the promenade and the beach. The property comprises: large living/dining room with access to a spacious south-west facing terrace overlooking the gardens, pool and sea; fully fitted kitchen; laundry area and pantry; two bedrooms on main floor, one with en-suite bathroom and the other with separate bathroom; master bedroom on top floor, bathroom and adjoining dressing room and access to large terraces with barbecue area and solarium, offering privileged views. Marble floors and bathrooms. Includes 2 parking spaces and 1 storage room in the underground garage. The flat has air conditioning (hot/cold) in all rooms, alarm system and safe. A fabulous luxury flat, only a few steps away from the sea and Puerto Banus!

## Setting Orientation **✓** Beachfront South South West Beachside **✓** West Close To Port Close To Sea Close To Marina ✓ Front Line Beach Complex Features Furniture **✓** Lift ▼ Fully Furnished Fitted Wardrobes ✓ Private Terrace Solarium ✓ WiFi **✓** Gym **✓** Sauna ✓ Storage Room ✓ Utility Room Ensuite Bathroom Marble Flooring **✓** Barbeque ✓ Double Glazing ✓ 24 Hour Reception Utilities Category Electricity **✓** Beachfront Holiday Homes ✓ Drinkable Water Luxury

## **Climate Control** Views **✓** Sea Air Conditioning ✓ Hot A/C Panoramic **✓** Garden Cold A/C Central Heating Lake ✓ U/F Heating ✓ U/F/H Bathrooms Security Parking ✓ Gated Complex ✓ Underground Entry Phone More Than One ✓ Alarm System Private 24 Hour Security **✓** Safe