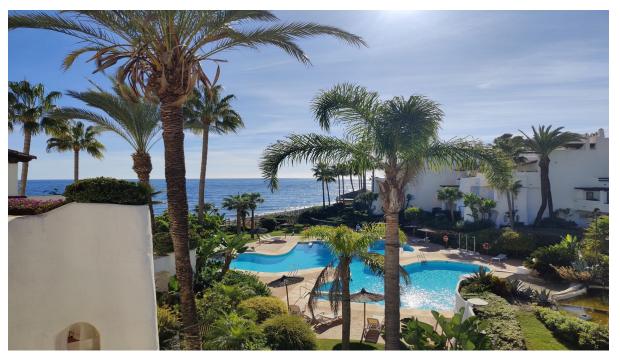

## Short Term Rental - Apartment - Puerto Banús 1.400€ / Week

**Apartment** 

Ref.-ID: MIBGR4381480

**Puerto Banús** 

204 m2

Wonderful duplex penthouse with sea views in Ventura del Mar, frontline beach in Puerto Banus (Marbella). The complex offers an excellent level of security, tropical gardens with streams, ponds and pool area, gymnasium, Spa (sauna, steam room, showers), games and lounge area with cafeteria, direct access to the promenade and the beach. The property comprises: large living/dining room with access to a spacious south-west facing terrace overlooking the gardens, pool and sea; fully fitted kitchen; laundry area and pantry; two bedrooms on main floor, one with en-suite bathroom and the other with separate bathroom; master bedroom on top floor, bathroom and adjoining dressing room and access to large terraces with barbecue area and solarium, offering privileged views. Marble floors and bathrooms. Includes 2 parking spaces and 1 storage room in the underground garage. The flat has air conditioning (hot/cold) in all rooms, alarm system and safe. A fabulous luxury flat, only a few steps away from the sea and Puerto Banus!