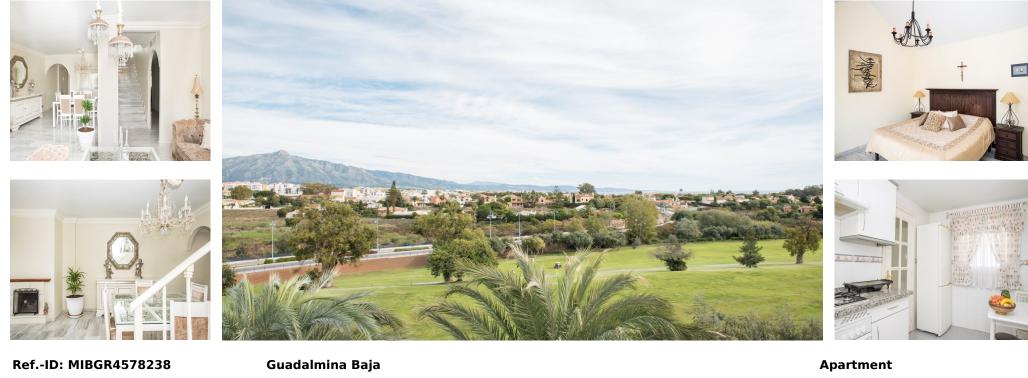

## Short Term Rental - Apartment - Guadalmina Baja 2.500€ / Week

**1** 

This property is extremely well located in a gated and secure community of Guadalmina Baja, one of Marbellas most prestigious beachside areas. This duplex penthouse is ample and spacious with 3 bedrooms in total. A lovely entrance leads to a fully fitted kitchen with breakfast table and natural light, an independent laundry room, 2 bedrooms and 2 bathrooms, 1 en-suite. A large living room with dining area, working fireplace and good sized stairway to the upper floor. A covered private terrace with views to the golf. The upper floor is entirely dedicated to the master suite with a large bathroom with skylight, a dressing area and a lovely sized bedroom with vaulted ceiling, direct access to an east facing uncovered terrace overlooking the Guadalmina golf course. The property is to be sold including a garage space and storage room. The community is well kept and gated with swimming pool and tropical gardens. Located within walking distance to the San Jose private Spanish school, the beach and to San Pedro town. A great location either as a permanent residence or as a holiday home.