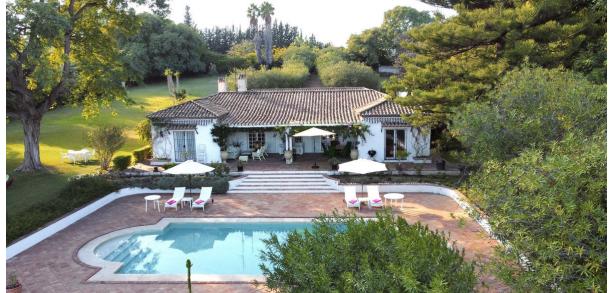

## Short Term Rental - House - Benahavís 12.000€ / Week

Ref.-ID: MIBGR4583179

House

598 m<sup>2</sup>

10000 m2

- HOLIDAY RENTAL - Typical Andalucian villa located in front of Padierna Golf Course in Benahavis for holiday rental. The property offers an oasis of serenity with its 10,000m2 of tranquil gardens, absolute privacy, and awe-inspiring views of the lake. The villa offers 6 bedrooms, 4 bathrooms, and 1 toilet, all spacious bedrooms with en-suite bathrooms. Huge Living Spaces: expansive living room with wooden beams, a cozy TV room, and a traditional kitchen. The dining room provides a perfect setting for delightful meals. Andalusian Farmhouse Charm, the property is thoughtfully designed on a single floor, featuring a captivating interior patio adorned with a fountain and vibrant flowers—a true haven of peace. The outdoor spaces are perfect to enjoy your holiday, the pool area beckons with sun loungers and parasols, providing an ideal spot to soak up the sun and relish the splendid weather. You can also Find numerous enchanting corners to relax under the shade of trees, relishing the calm and privacy offered by the spacious gardens. The villa is ideally located, just 7 minutes from the beach, between Estepona and Marbella, and with San Pedro, Puerto Banús, and Benahavís a short drive away. It is also perfect for golf lovers, overlooking El Flamingo golf course Your idyllic escape awaits, reserve your dates for an unforgettable vacation. Prices from 12.000[/week, contact us for more information.