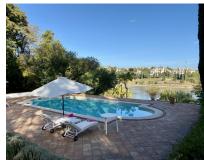

## Short Term Rental - House - Benahavís 12.000€ / Week

Ref.-ID: MIBGR4583179

House

598 m<sup>2</sup>

10000 m2

- HOLIDAY RENTAL - Typical Andalucian villa located in front of Padierna Golf Course in Benahavis for holiday rental. The property offers an oasis of serenity with its 10,000m2 of tranquil gardens, absolute privacy, and awe-inspiring views of the lake. The villa offers 6 bedrooms, 4 bathrooms, and 1 toilet, all spacious bedrooms with en-suite bathrooms. Huge Living Spaces: expansive living room with wooden beams, a cozy TV room, and a traditional kitchen. The dining room provides a perfect setting for delightful meals. Andalusian Farmhouse Charm, the property is thoughtfully designed on a single floor, featuring a captivating interior patio adorned with a fountain and vibrant flowers—a true haven of peace. The outdoor spaces are perfect to enjoy your holiday, the pool area beckons with sun loungers and parasols, providing an ideal spot to soak up the sun and relish the splendid weather. You can also Find numerous enchanting corners to relax under the shade of trees, relishing the calm and privacy offered by the spacious gardens. The villa is ideally located, just 7 minutes from the beach, between Estepona and Marbella, and with San Pedro, Puerto Banús, and Benahavís a short drive away. It is also perfect for golf lovers, overlooking El Flamingo golf course Your idyllic escape awaits, reserve your dates for an unforgettable vacation. Prices from 12.000[/week, contact us for more information.