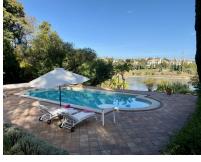

## Short Term Rental - House - Benahavís 12.000€ / Week

Ref.-ID: MIBGR4583179

House

598 m<sup>2</sup>

10000 m2

- HOLIDAY RENTAL - Typical Andalucian villa located in front of Padierna Golf Course in Benahavis for holiday rental. The property offers an oasis of serenity with its 10,000m2 of tranquil gardens, absolute privacy, and awe-inspiring views of the lake. The villa offers 6 bedrooms, 4 bathrooms, and 1 toilet, all spacious bedrooms with en-suite bathrooms. Huge Living Spaces: expansive living room with wooden beams, a cozy TV room, and a traditional kitchen. The dining room provides a perfect setting for delightful meals. Andalusian Farmhouse Charm, the property is thoughtfully designed on a single floor, featuring a captivating interior patio adorned with a fountain and vibrant flowers—a true haven of peace. The outdoor spaces are perfect to enjoy your holiday, the pool area beckons with sun loungers and parasols, providing an ideal spot to soak up the sun and relish the splendid weather. You can also Find numerous enchanting corners to relax under the shade of trees, relishing the calm and privacy offered by the spacious gardens. The villa is ideally located, just 7 minutes from the beach, between Estepona and Marbella, and with San Pedro, Puerto Banús, and Benahavís a short drive away. It is also perfect for golf lovers, overlooking El Flamingo golf course Your idyllic escape awaits, reserve your dates for an unforgettable vacation. Prices from 12.000[/week, contact us for more information.