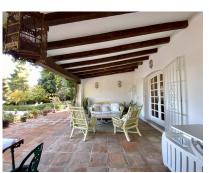

## Short Term Rental - House - Benahavís 12.000€ / Week

Ref.-ID: MIBGR4583179

House

598 m<sup>2</sup>

10000 m2

- HOLIDAY RENTAL - Typical Andalucian villa located in front of Padierna Golf Course in Benahavis for holiday rental. The property offers an oasis of serenity with its 10,000m2 of tranquil gardens, absolute privacy, and awe-inspiring views of the lake. The villa offers 6 bedrooms, 4 bathrooms, and 1 toilet, all spacious bedrooms with en-suite bathrooms. Huge Living Spaces: expansive living room with wooden beams, a cozy TV room, and a traditional kitchen. The dining room provides a perfect setting for delightful meals. Andalusian Farmhouse Charm, the property is thoughtfully designed on a single floor, featuring a captivating interior patio adorned with a fountain and vibrant flowers—a true haven of peace. The outdoor spaces are perfect to enjoy your holiday, the pool area beckons with sun loungers and parasols, providing an ideal spot to soak up the sun and relish the splendid weather. You can also Find numerous enchanting corners to relax under the shade of trees, relishing the calm and privacy offered by the spacious gardens. The villa is ideally located, just 7 minutes from the beach, between Estepona and Marbella, and with San Pedro, Puerto Banús, and Benahavís a short drive away. It is also perfect for golf lovers, overlooking El Flamingo golf course Your idyllic escape awaits, reserve your dates for an unforgettable vacation. Prices from 12.000[/week, contact us for more information.