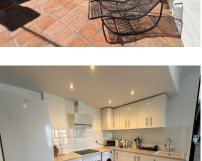

## Short Term Rental - Apartment - Nueva Andalucía 2.000€ / Week

**Apartment** 

Ref.-ID: MIBGR4744714

2

Nueva Andalucía

.

83 m2

Discover the perfect holiday retreat in this delightful 2-bedroom penthouse located in the prestigious Pinos de Aloha, right next to Aloha Golf Club in Nueva Andalucia. Just a five-minute drive from the glamorous Puerto Banus marina and beautiful beaches, this property offers the ideal blend of tranquility and convenience. Property Highlights: Spacious Terrace: Enjoy outdoor living at its finest on the large terrace, perfect for relaxing or dining al fresco. Prime Location: Situated next to Aloha Golf Club, this penthouse is close to all local amenities. A bus stop right outside makes exploring the area effortless. Bright and Airy: The light and bright interior provides a welcoming and comfortable atmosphere, ideal for unwinding after a day of activities. Modern Amenities: Stay connected with complimentary WiFi throughout the property. Peaceful Environment: Located in a quiet area, ensuring a restful stay while still being close to the vibrant life of Nueva Andalucia. Communal Pool: Take a dip in the communal pool within the gated community, offering a secure and relaxing environment for you and your family. Whether you're a golf enthusiast or simply seeking a relaxing getaway, this charming penthouse in Pinos de Aloha provides the perfect base for an unforgettable holiday in Marbella. Enjoy the serene surroundings, modern comforts, and excellent location for a truly memorable stay.