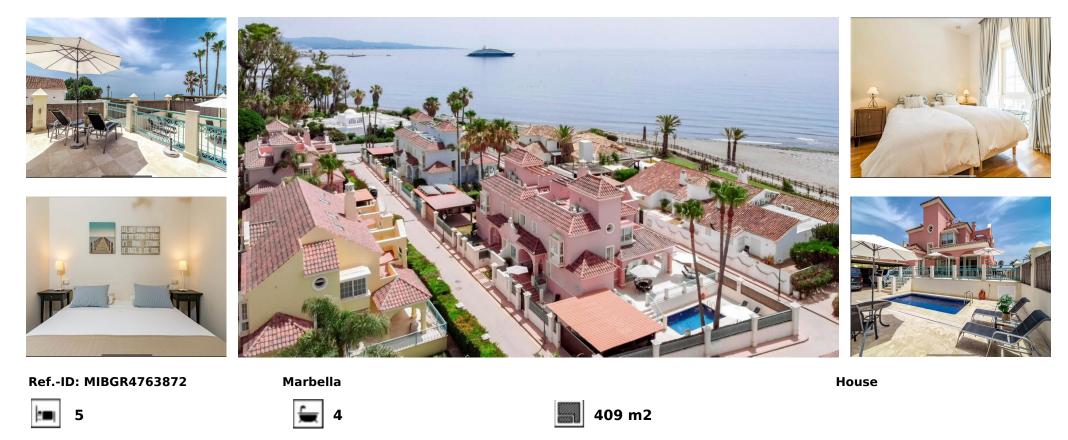

## Short Term Rental - House - Marbella 5.000€ / Week

A charming five bedroom semi-detached villa boasting breath-taking views of the sea, in the unique urbanisation of Lorea Playa, enjoying direct beach access as well as being walking distance to Puerto Banus.

| Setting<br>Beachfront<br>Beachside<br>Close To Port<br>Close To Shops<br>Close To Sea<br>Close To Sea<br>Close To Town<br>Close To Schools<br>Marina<br>Close To Marina<br>Urbanisation<br>Front Line Beach Complex | Orientation<br>✓ South       | Condition<br>Excellent  | Pool<br>Private   | Climate Control    | Views<br>Sea<br>Panoramic<br>Garden |
|---------------------------------------------------------------------------------------------------------------------------------------------------------------------------------------------------------------------|------------------------------|-------------------------|-------------------|--------------------|-------------------------------------|
| Features<br>Covered Terrace<br>Fitted Wardrobes<br>Near Transport<br>Private Terrace<br>Solarium<br>WiFi<br>Gym<br>Guest Apartment                                                                                  | Furniture<br>Fully Furnished | Kitchen<br>Fully Fitted | Garden<br>Private | Parking<br>Private | Utilities                           |