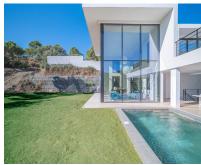

## Short Term Rental - House - Benahavís 9.100€ / Week

Ref.-ID: MIBGR4770898

**Benahavís** 

560 m2

Modern newly built villa that leaves nothing to be desired. Surrounded by nature with beautiful views over the countryside in one of the best and safest Urb. in Benahavis. Monte Mayor Alto. Only 12 minutes by car to the beach and to restaurants, shops, pharmacy, gas stations etc.. The villa is divided into a spacious living and dining area with direct access to the covered terrace and pool. The kitchen is connected to the living-dining area and is luxuriously and functionally equipped. From the living room a staircase leads to the master bed suite with a large private roof terrace. At the entrance there is a direct covered access to another 5 suites with bathrooms and separate terraces. Parking for at least 5 cars. Private 24h security service. Only a few minutes to the famous Marbella Club Golf Resort. Detached Villa, Benahavís, Costa del Sol. 6 Bedrooms, 6 Bathrooms, Built 560 m², Terrace 140 m², Garden/Plot 1100 m². Setting: Country, Close To Golf, Close To Forest, Urbanisation. Orientation: East, South. Condition: Excellent. Pool: Private. Climate Control : Air Conditioning, Central Heating, U/F Heating, U/F/H Bathrooms. Views: Mountain, Country, Pool, Forest. Features: Covered Terrace, Lift, Fitted Wardrobes, Private Terrace, Guest Apartment, Storage Room, Double Glazing, Car Hire Facility, Fiber Optic. Furniture: Fully Furnished. Kitchen: Fully Fitted. Garden: Private. Security: Gated Complex, Electric Blinds, Entry Phone, Alarm System, 24 Hour Security, Safe. Parking: Private. Utilities: Electricity, Drinkable Water. Category: Luxury.