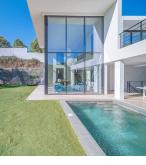

## Short Term Rental - House - Benahavís 9.100€ / Week

Ref.-ID: MIBGR4770898

**Benahavís** 

560 m2

Modern newly built villa that leaves nothing to be desired. Surrounded by nature with beautiful views over the countryside in one of the best and safest Urb. in Benahavis. Monte Mayor Alto. Only 12 minutes by car to the beach and to restaurants, shops, pharmacy, gas stations etc.. The villa is divided into a spacious living and dining area with direct access to the covered terrace and pool. The kitchen is connected to the living-dining area and is luxuriously and functionally equipped. From the living room a staircase leads to the master bed suite with a large private roof terrace. At the entrance there is a direct covered access to another 5 suites with bathrooms and separate terraces. Parking for at least 5 cars. Private 24h security service. Only a few minutes to the famous Marbella Club Golf Resort. Detached Villa, Benahavís, Costa del Sol. 6 Bedrooms, 6 Bathrooms, Built 560 m², Terrace 140 m², Garden/Plot 1100 m². Setting: Country, Close To Golf, Close To Forest, Urbanisation. Orientation: East, South. Condition: Excellent. Pool: Private. Climate Control : Air Conditioning, Central Heating, U/F Heating, U/F/H Bathrooms. Views: Mountain, Country, Pool, Forest. Features: Covered Terrace, Lift, Fitted Wardrobes, Private Terrace, Guest Apartment, Storage Room, Double Glazing, Car Hire Facility, Fiber Optic. Furniture: Fully Furnished. Kitchen: Fully Fitted. Garden: Private. Security: Gated Complex, Electric Blinds, Entry Phone, Alarm System, 24 Hour Security, Safe. Parking: Private. Utilities: Electricity, Drinkable Water. Category: Luxury.