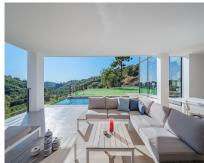

## Short Term Rental - House - Benahavís 9.100€ / Week

Ref.-ID: MIBGR4770898

**Benahavís** 

560 m2

Modern newly built villa that leaves nothing to be desired. Surrounded by nature with beautiful views over the countryside in one of the best and safest Urb. in Benahavis. Monte Mayor Alto. Only 12 minutes by car to the beach and to restaurants, shops, pharmacy, gas stations etc.. The villa is divided into a spacious living and dining area with direct access to the covered terrace and pool. The kitchen is connected to the living-dining area and is luxuriously and functionally equipped. From the living room a staircase leads to the master bed suite with a large private roof terrace. At the entrance there is a direct covered access to another 5 suites with bathrooms and separate terraces. Parking for at least 5 cars. Private 24h security service. Only a few minutes to the famous Marbella Club Golf Resort. Detached Villa, Benahavís, Costa del Sol. 6 Bedrooms, 6 Bathrooms, Built 560 m², Terrace 140 m², Garden/Plot 1100 m². Setting: Country, Close To Golf, Close To Forest, Urbanisation. Orientation: East, South. Condition: Excellent. Pool: Private. Climate Control : Air Conditioning, Central Heating, U/F Heating, U/F/H Bathrooms. Views: Mountain, Country, Pool, Forest. Features: Covered Terrace, Lift, Fitted Wardrobes, Private Terrace, Guest Apartment, Storage Room, Double Glazing, Car Hire Facility, Fiber Optic. Furniture: Fully Furnished. Kitchen: Fully Fitted. Garden: Private. Security: Gated Complex, Electric Blinds, Entry Phone, Alarm System, 24 Hour Security, Safe. Parking: Private. Utilities: Electricity, Drinkable Water. Category: Luxury.