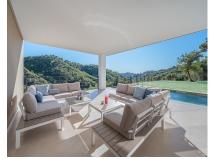

## Short Term Rental - House - Benahavís 9.100€ / Week

Ref.-ID: MIBGR4770898

**Benahavís** 

560 m2

Modern newly built villa that leaves nothing to be desired. Surrounded by nature with beautiful views over the countryside in one of the best and safest Urb. in Benahavis. Monte Mayor Alto. Only 12 minutes by car to the beach and to restaurants, shops, pharmacy, gas stations etc.. The villa is divided into a spacious living and dining area with direct access to the covered terrace and pool. The kitchen is connected to the living-dining area and is luxuriously and functionally equipped. From the living room a staircase leads to the master bed suite with a large private roof terrace. At the entrance there is a direct covered access to another 5 suites with bathrooms and separate terraces. Parking for at least 5 cars. Private 24h security service. Only a few minutes to the famous Marbella Club Golf Resort. Detached Villa, Benahavís, Costa del Sol. 6 Bedrooms, 6 Bathrooms, Built 560 m², Terrace 140 m², Garden/Plot 1100 m². Setting: Country, Close To Golf, Close To Forest, Urbanisation. Orientation: East, South. Condition: Excellent. Pool: Private. Climate Control : Air Conditioning, Central Heating, U/F Heating, U/F/H Bathrooms. Views: Mountain, Country, Pool, Forest. Features: Covered Terrace, Lift, Fitted Wardrobes, Private Terrace, Guest Apartment, Storage Room, Double Glazing, Car Hire Facility, Fiber Optic. Furniture: Fully Furnished. Kitchen: Fully Fitted. Garden: Private. Security: Gated Complex, Electric Blinds, Entry Phone, Alarm System, 24 Hour Security, Safe. Parking: Private. Utilities: Electricity, Drinkable Water. Category: Luxury.