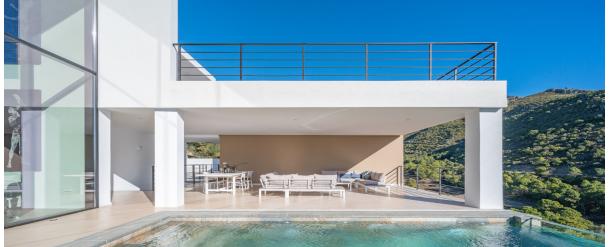

## Short Term Rental - House - Benahavís 9.100€ / Week

Ref.-ID: MIBGR4770898

**Benahavís** 

560 m2

Modern newly built villa that leaves nothing to be desired. Surrounded by nature with beautiful views over the countryside in one of the best and safest Urb. in Benahavis. Monte Mayor Alto. Only 12 minutes by car to the beach and to restaurants, shops, pharmacy, gas stations etc.. The villa is divided into a spacious living and dining area with direct access to the covered terrace and pool. The kitchen is connected to the living-dining area and is luxuriously and functionally equipped. From the living room a staircase leads to the master bed suite with a large private roof terrace. At the entrance there is a direct covered access to another 5 suites with bathrooms and separate terraces. Parking for at least 5 cars. Private 24h security service. Only a few minutes to the famous Marbella Club Golf Resort. Detached Villa, Benahavís, Costa del Sol. 6 Bedrooms, 6 Bathrooms, Built 560 m², Terrace 140 m², Garden/Plot 1100 m². Setting: Country, Close To Golf, Close To Forest, Urbanisation. Orientation: East, South. Condition: Excellent. Pool: Private. Climate Control : Air Conditioning, Central Heating, U/F Heating, U/F/H Bathrooms. Views: Mountain, Country, Pool, Forest. Features: Covered Terrace, Lift, Fitted Wardrobes, Private Terrace, Guest Apartment, Storage Room, Double Glazing, Car Hire Facility, Fiber Optic. Furniture: Fully Furnished. Kitchen: Fully Fitted. Garden: Private. Security: Gated Complex, Electric Blinds, Entry Phone, Alarm System, 24 Hour Security, Safe. Parking: Private. Utilities: Electricity, Drinkable Water. Category: Luxury.