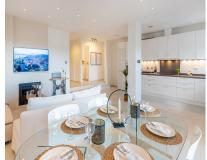

## Short Term Rental - House - Nueva Andalucía 7.000€ / Week

Ref.-ID: MIBGR4792948

Nueva Andalucía

180 m<sup>2</sup>

711 m2

This stunning fully refurbished villa is located in the well known area of Nueva Andalucia. Beautifully renovated with its Scandinavian style and panoramic views, this beautiful property offers a unique and modern living experience. With a total built area of 180m<sup>2</sup>, this villa features 3 spacious bedrooms and 2 bathrooms, providing ample space for comfortable living. The property sits on a generous plot of 711m<sup>2</sup>, offering a private garden and a private pool with panoramic views, perfect for enjoying the Mediterranean climate. Inside the villa, you will find a fully fitted kitchen with modern appliances, making it a chef's dream. The open plan living and dining area is bright and spacious, with a fireplace adding a cozy touch. All opening out onto the covered terrace with sitting and dining areas that continue into the garden. Additional features of this luxurious villa include air conditioning, double glazing, fitted wardrobes, and internet Wi-Fi. The property is in good condition and has recently been renovated, ensuring a high standard of living. Located close to amenities, transport links, the famous Puerto Banus Marina as well as San Pedro and Marbella towns in opposite directions, this villa offers convenience and accessibility. It is also just a short distance from the beach, golf courses, restaurants and supermarkets.