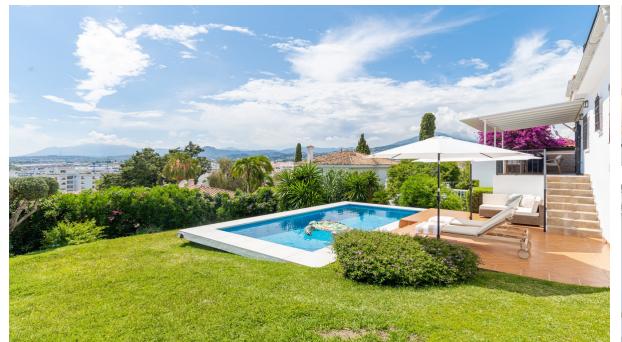

## Short Term Rental - House - Nueva Andalucía 7.000€ / Week

Ref.-ID: MIBGR4792948

Nueva Andalucía

180 m<sup>2</sup>

711 m2

This stunning fully refurbished villa is located in the well known area of Nueva Andalucia. Beautifully renovated with its Scandinavian style and panoramic views, this beautiful property offers a unique and modern living experience. With a total built area of 180m<sup>2</sup>, this villa features 3 spacious bedrooms and 2 bathrooms, providing ample space for comfortable living. The property sits on a generous plot of 711m<sup>2</sup>, offering a private garden and a private pool with panoramic views, perfect for enjoying the Mediterranean climate. Inside the villa, you will find a fully fitted kitchen with modern appliances, making it a chef's dream. The open plan living and dining area is bright and spacious, with a fireplace adding a cozy touch. All opening out onto the covered terrace with sitting and dining areas that continue into the garden. Additional features of this luxurious villa include air conditioning, double glazing, fitted wardrobes, and internet Wi-Fi. The property is in good condition and has recently been renovated, ensuring a high standard of living. Located close to amenities, transport links, the famous Puerto Banus Marina as well as San Pedro and Marbella towns in opposite directions, this villa offers convenience and accessibility. It is also just a short distance from the beach, golf courses, restaurants and supermarkets.