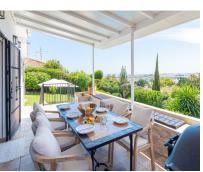

## Short Term Rental - House - Nueva Andalucía 7.000€ / Week

Ref.-ID: MIBGR4792948

Nueva Andalucía

180 m<sup>2</sup>

711 m2

This stunning fully refurbished villa is located in the well known area of Nueva Andalucia. Beautifully renovated with its Scandinavian style and panoramic views, this beautiful property offers a unique and modern living experience. With a total built area of 180m<sup>2</sup>, this villa features 3 spacious bedrooms and 2 bathrooms, providing ample space for comfortable living. The property sits on a generous plot of 711m<sup>2</sup>, offering a private garden and a private pool with panoramic views, perfect for enjoying the Mediterranean climate. Inside the villa, you will find a fully fitted kitchen with modern appliances, making it a chef's dream. The open plan living and dining area is bright and spacious, with a fireplace adding a cozy touch. All opening out onto the covered terrace with sitting and dining areas that continue into the garden. Additional features of this luxurious villa include air conditioning, double glazing, fitted wardrobes, and internet Wi-Fi. The property is in good condition and has recently been renovated, ensuring a high standard of living. Located close to amenities, transport links, the famous Puerto Banus Marina as well as San Pedro and Marbella towns in opposite directions, this villa offers convenience and accessibility. It is also just a short distance from the beach, golf courses, restaurants and supermarkets.