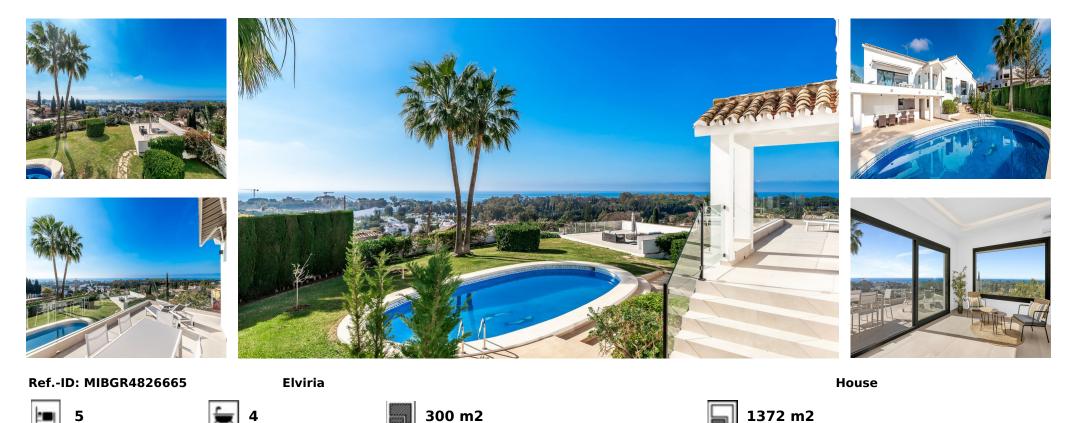

## Short Term Rental - House - Elviria 9.000€ / Week

Villa Elviria This property boasts breathtaking panoramic views of the sea and mountains! Whether you're watching the sunrise over the water or enjoying the mountain scenery, the view is simply stunning. The villa provides an exceptional living experience, featuring breathtaking views, a prime location and a generous layout. Highlights include spacious terraces for outdoor enjoyment, a poolside bar for leisure and abundant parking, offering the perfect blend of comfort, luxury and convenience. A spacious and luxurious villa with four bedrooms, including three bathrooms en-suite. Distributed all over one level. It seems like a truly exceptional place to call home. Key features include a double garage, underfloor heating throughout, and solar panels. There is an independent 1 bedroom apartment. Elviria is a popular residential community located in the eastern part of Marbella, about 15 minutes drive to Marbella city centre and 25 minutes drive to the international airport of Malaga. Some of the best international schools are situated in Elviria such as the English International College, the Deutsche Schule and Colegio Ecos . The area is well equipped with services, restaurants, supermarkets and entertainment facilities. Also conveniently located are the Santa María and Santa Clara golf courses with their respective clubs and two more golf courses, Golf Club Marbella and Golf Rio Real, are only a short drive away. Elviria offers beautiful sandy beaches with charming beach restaurants and the famous beach club Niki Beach is situated just next to the five star luxury Hotel Don Carlos.