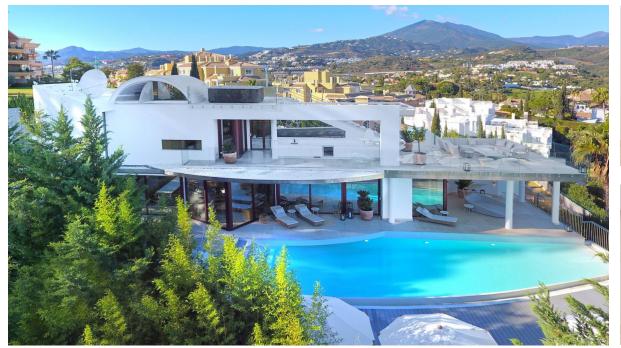

## **Short Term Rental - House - Nueva Andalucía** 6.500€ / Week

Ref.-ID: MIBGR4895020

Nueva Andalucía

700 m2

House

Located in the exclusive Nueva Andalucía, a five-minute drive from Puerto Banus city centre, as well as to beaches and recreational areas. This luxurious and extraordinary villa located in the area of Nueva Andalucía, with a panoramic view of the La Concha mountain and Mediterranean sea. It is only a 5-minute drive from Puerto Banus, with its beautiful beaches and great restaurants. Built on three floors, featuring a beautiful entrance that leads straight to the living room facing a private pool and spacious terrace. Adjacent presents a fully equipped kitchen with a dining area for 16 people. This kitchen also offers several refrigerators, wine cooler and ice cube machine. From the kitchen area, there is direct access to the scullery and laundry room with washing machine and tumble dryer. Next to the terrace and large heated infinity pool (Extra fee of Euro 300 for heating services), you'll find a 5-person Jacuzzi and an outstanding barbecue area. The second leisure area you can find on the second floor terrace with a partly covered bar and a big lounge area. You can even take it up another level – to the 8-person luxury Jacuzzi on the top terrace with a 360 degree view of the entire valley. The villa accommodates 7 bedrooms 6 bathrooms + 1 guess toilet, including 16 sleeps. First floor: 2 master bedrooms with access to the bar and lounge area. These spacious bedrooms consists of a kingsize beds and adjoining en-suite bathroom. Ground floor: 2 bedrooms with each a king-size bed and en-suite bathrooms 1 bedroom with 2 king-size beds en-suite bathrooms 2 bedrooms with each a king-size bed and shared bathroom. Some of the bedrooms rooms have direct access to terrace and pool area. On this floor you will also find the cinema/game room with pool table and out-side gym. The parking at the main entrance can fit 4 cars. Local leisure Shopping centre, small shops, restaurants, pubs, nightclub, café, internet café, cinema, zoo, water park, amusement park, harbour, museum, church, park, market, concerts. Local activities