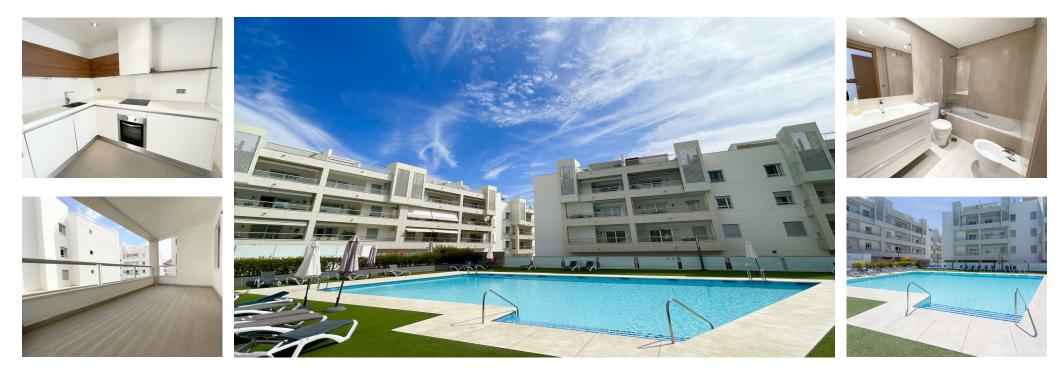

## Ref.-ID: MIBGR2574578

Apartment

STUNNING MODERN 3 BED APARTMENT IN SAN PEDRO BEACHSIDE, WALKING DISTANCE TO ALL AMENITIES (November 2024) - Please note the property is rented fully furnished please ask for a video. Build 110m2 / Terrace 20m2 This stunning 3 bed modern apartment is located in San Pedro de Alcantara, beachside of the new Boulevard. It has a modern interior design and is less than 5 minute drive to Puerto Banús. Within walking distance to all facilities, including shops, restaurants, bars and the beach. The complex has a swimming pool & there is also underground parking for one car, with elevator access directly to the apartment. There is a utility room / storage area at the back of the apartment (off from the kitchen), ideal for storage of bikes and other personal items.

| Setting<br>Town<br>Beachside<br>Close To Shops<br>Close To Sea<br>Close To Town<br>Close To Schools<br>Urbanisation | Orientation<br>South East | Condition<br>Excellent | Pool<br>Communal                                            | Climate Control<br>Air Conditioning<br>Hot A/C<br>Cold A/C | Features<br>Covered Terrace<br>Lift<br>Private Terrace<br>WiFi |
|---------------------------------------------------------------------------------------------------------------------|---------------------------|------------------------|-------------------------------------------------------------|------------------------------------------------------------|----------------------------------------------------------------|
| Furniture<br>Fully Furnished                                                                                        | Kitchen<br>✓ Fully Fitted | Garden<br>Communal     | Security<br>Gated Complex<br>Electric Blinds<br>Entry Phone | Parking<br>VInderground                                    | <b>Utilities</b> Solar water heating                           |
| Category                                                                                                            |                           |                        |                                                             |                                                            |                                                                |