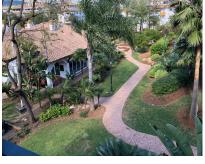

## Long Term Rental - Apartment - Puerto Banús 2.000€ / Month

Ref.-ID: MIBGR3388102

**Puerto Banús** 

**Apartment** 

120 m2

Available for long term for summer. Apartment situated close to Puerto Banus and all services. Closed gated complex, 24h security, 2 floor, garden views, 3beds/2 baths, wi fi internet, good furniture and fully equiipped kitchen. There are 2 big swimming pools in complex, bar-restaraunt with breakfast, lunch and dinner, padel courts and playground for kids. Undeground parking.