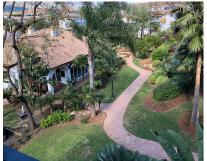

## Long Term Rental - Apartment - Puerto Banús 2.000€ / Month

Ref.-ID: MIBGR3388102

**Puerto Banús** 

**Apartment** 

120 m2

Available for long term for summer. Apartment situated close to Puerto Banus and all services. Closed gated complex, 24h security, 2 floor, garden views, 3beds/2 baths, wi fi internet, good furniture and fully equiipped kitchen. There are 2 big swimming pools in complex, bar-restaraunt with breakfast, lunch and dinner, padel courts and playground for kids. Undeground parking.