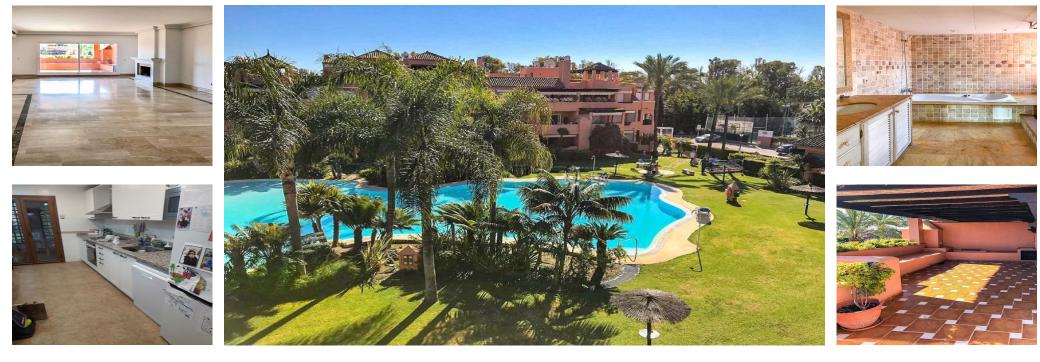

## Ref.-ID: MIBGR3484324

San Pedro de Alcántara

3

Apartment

Amazing 3 bedroom 3 bath duplex penthouse in an very upscale ara in Marbella walking distance to the sea comes with two large garage spaces and storage.

| Setting<br>Town<br>Suburban<br>Commercial Area<br>Beachside<br>Close To Golf<br>Close To Shops<br>Close To Sea<br>Close To Sea<br>Close To Town<br>Close To Schools<br>Close To Marina<br>Urbanisation                   | Orientation<br>South<br>South West<br>West | Condition<br>Excellent  | Pool<br>Communal   | Climate Control<br>Air Conditioning<br>Hot A/C<br>Cold A/C<br>Fireplace              | Views<br>Mountain<br>Golf<br>Panoramic<br>Garden<br>Pool<br>Courtyard |
|--------------------------------------------------------------------------------------------------------------------------------------------------------------------------------------------------------------------------|--------------------------------------------|-------------------------|--------------------|--------------------------------------------------------------------------------------|-----------------------------------------------------------------------|
| Features<br>Covered Terrace<br>Lift<br>Fitted Wardrobes<br>Near Transport<br>Private Terrace<br>Solarium<br>WiFi<br>Storage Room<br>Utility Room<br>Ensuite Bathroom<br>Marble Flooring<br>Double Glazing<br>Near Church | Furniture<br>Not Furnished                 | Kitchen<br>Fully Fitted | Garden<br>Communal | Security<br>Gated Complex<br>Entry Phone<br>Alarm System<br>24 Hour Security<br>Safe | Parking<br>Underground<br>Garage<br>More Than One                     |
| Vtilities<br>V Electricity                                                                                                                                                                                               | Category<br>Bargain<br>Luxury              |                         |                    |                                                                                      |                                                                       |