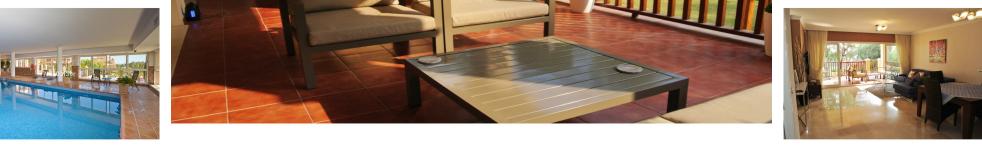

## Long Term Rental - Apartment - Atalaya 1.900€ / Month

**Atalaya Apartment Ref.-ID: MIBGR3511522** 

120 m2

with places such as San Pedro, Marbella, Estepona, the famous & glamorous Puerto Banus, the gastronomic village of Benahavis, and no less than 5 golf courses lie only a stone throw away. The apartment is finished to a high quality with marble floors throughout, a fully equipped Siematic kitchen, large living area (36 m²), large terrace (37 m²), and is nice furnished/decorated. Urbanizacion: Situated on the ground floor with a little garden, overlooking the Atalaya Golf Course, in a secure gated community that has all you can wish for and more. Two outdoor pools, heated indoor pool, jacuzzi, Turkish bath, sauna, tennis court, and a gym. Along with everything the Costa del Sol has to offer are sure to keep you busy.

Pool

Communal

Communal

Indoor

Garden