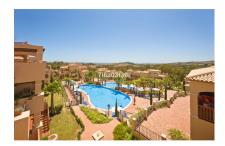

## Long Term Rental - Apartment - Atalaya 1.900€ / Month

**Atalaya Apartment Ref.-ID: MIBGR3511522** 

120 m2

with places such as San Pedro, Marbella, Estepona, the famous & glamorous Puerto Banus, the gastronomic village of Benahavis, and no less than 5 golf courses lie only a stone throw away. The apartment is finished to a high quality with marble floors throughout, a fully equipped Siematic kitchen, large living area (36 m²), large terrace (37 m²), and is nice furnished/decorated. Urbanizacion: Situated on the ground floor with a little garden, overlooking the Atalaya Golf Course, in a secure gated community that has all you can wish for and more. Two outdoor pools, heated indoor pool, jacuzzi, Turkish bath, sauna, tennis court, and a gym. Along with everything the Costa del Sol has to offer are sure to keep you busy.