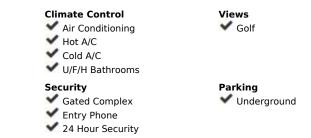

## Condition Setting Orientation Close To Golf South Excellent Close To Sea Close To Schools Urbanisation **Furniture** Kitchen Features Covered Terrace Fully Furnished Fully Fitted Lift ✓ Fitted Wardrobes ✓ Satellite TV Tennis Court Ensuite Bathroom Marble Flooring ✓ Double Glazing Fiber Optic Category Utilities **✓** Golf Electricity