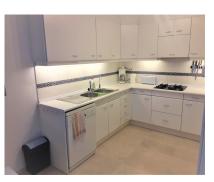

## Long Term Rental - Apartment - Atalaya 1.250€ / Month

**Apartment** 

Ref.-ID: MIBGR3738706

**Atalaya** 

102 m2

Bright apartment located in a fantastic luxury urbanization. This apartment has stunning panorami views of the sea, gardens and pool.HOT and COLD water included. It is built with the best qualities, double glazing, marble floors, hot / cold air conditioning. In addition to being very well distributed and have a garage space and hot and cold water included in the price! This exclusive urbanization is located walking distance to shops and amenities as well as the beach. 5 minutes by car from Puerto Banús and the beach and within walking distance of supermarkets, restaurants, shops, schools and all the amenities It is a gated community with large private gardens, 24 security hours as well as 24-hour reception.

| <b>Condition</b> Excellent | Pool Communal   | Climate Control  Air Conditioning                                |
|----------------------------|-----------------|------------------------------------------------------------------|
| Kitchen  ✓ Fully Fitted    | Garden Communal | Security Gated Complex Entry Phone Alarm System 24 Hour Security |