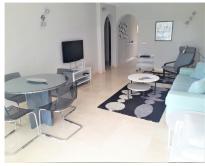

## Long Term Rental - Apartment - Atalaya 1.250€ / Month

**Apartment** 

Ref.-ID: MIBGR3738706

**Atalaya** 

102 m2

Bright apartment located in a fantastic luxury urbanization. This apartment has stunning panorami views of the sea, gardens and pool.HOT and COLD water included. It is built with the best qualities, double glazing, marble floors, hot / cold air conditioning. In addition to being very well distributed and have a garage space and hot and cold water included in the price! This exclusive urbanization is located walking distance to shops and amenities as well as the beach. 5 minutes by car from Puerto Banús and the beach and within walking distance of supermarkets, restaurants, shops, schools and all the amenities It is a gated community with large private gardens, 24 security hours as well as 24-hour reception.

## Setting Orientation Close To Golf South East Close To Shops South South West Close To Sea West Close To Town Close To Schools Urbanisation **Features** Furniture Covered Terrace ✓ Fully Furnished ✓ Lift Fitted Wardrobes ✓ Near Transport ✓ Private Terrace **✓** WiFi **✓** Gym Sauna Ensuite Bathroom Marble Flooring Barbeque ✓ Double Glazing 24 Hour Reception ✓ Staff Accommodation Utilities Electricity ✓ Drinkable Water Telephone