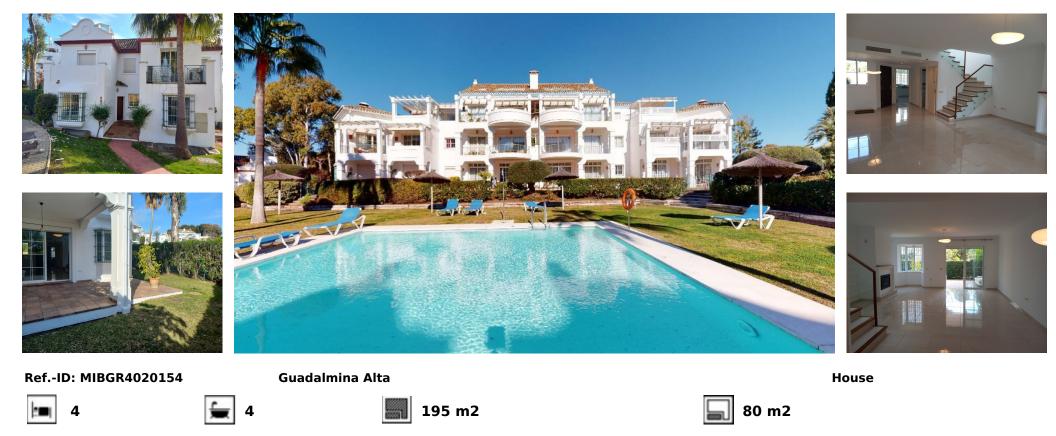

## Long Term Rental - House - Guadalmina Alta 2.600€ / Month

Modern semi-detached townhouse located in Ribera de Guadalmina. Comprising of a corner house with a private 80m2 garden, 3 bedrooms, 2 bathrooms, large high quality kitchen, guest toilet, spacious lounge with access to the terrace and garden. Basement converted in 4th bedroom with a bathroom. Gas fireplace, air conditioning, parquet floors upstairs and electric shutters. Private enclosed community with 24hr security, landscaped communal gardens, two swimming pools and children's play area. Possibility to rent a private garage and storage room at an additional cost.