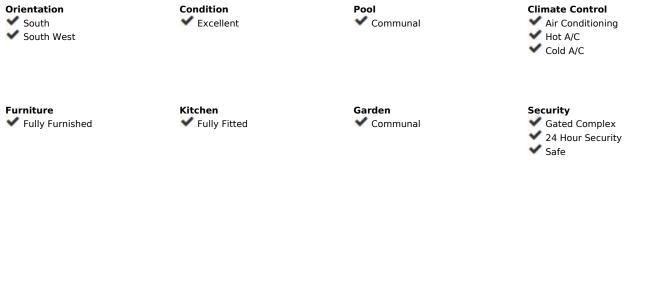

## Setting Orientation Close To Golf South Close To Shops South West Close To Town Close To Schools Close To Forest Urbanisation **Features** Furniture Covered Terrace ✓ Fully Furnished ✓ Lift Fitted Wardrobes ✓ Near Transport ✓ Private Terrace **✓** WiFi **✓** Gym Sauna ✓ Utility Room Ensuite Bathroom ✓ Double Glazing Near Church Fiber Optic Utilities Electricity ✓ Drinkable Water

Views

Garden

✓ Pool

Parking 
Vinderground

✓ Street

Private