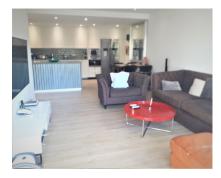

## Long Term Rental - Apartment - Atalaya 2.000€ / Month

Ref.-ID: MIBGR4184572

**Atalaya** 

92 m2

35 m2

Bright brand new refurbishment apartment located in a fantastic luxury urbanization. This apartment has views, gardens and pool. It is built with the best qualities, double glazing, marble floors, hot / cold air conditioning. In addition to being very well distributed and have a garage space and hot and cold water included in the price! There, s a sauna gym pooltable ping pong and even a Bocca court This exclusive urbanization is located walking distance to shops and amenities as well as the beach. 5 minutes by car from Puerto Banús and the beach and within walking distance of supermarkets, restaurants, shops, schools and all the amenities It is a gated community with large private gardens, 24 security hours as well as 24-hour reception. Show Less Show Less