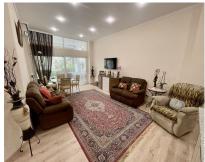

## Long Term Rental - Apartment - Atalaya 1.350€ / Month

Ref.-ID: MIBGR4187080

**Atalaya** 

**Apartment** 

90 m2

Lovely apartment with private garden, in Atalaya close to Diana Park. Groundfloor apartment located in a beautiful gated complex with swimming pool surrounding tropical garden with fruit trees. Complex has gym, sauna, library, social club, billiard table, tennis table. Communal parking. There is a reception 24hrs, to help the owners in their daily procedures. Cold & hot water is included in community fee. There are multiple shops bars and restaurants just 400 meters away. The nearest beach is very pretty and is a 20minute walk away. Puerto Banús is 10 minutes away by car. Easy viewing, contact us!