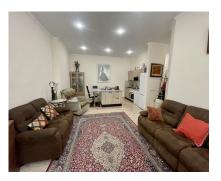

## Long Term Rental - Apartment - Atalaya 1.350€ / Month

Ref.-ID: MIBGR4187080

**Atalaya** 

**Apartment** 

90 m2

Lovely apartment with private garden, in Atalaya close to Diana Park. Groundfloor apartment located in a beautiful gated complex with swimming pool surrounding tropical garden with fruit trees. Complex has gym, sauna, library, social club, billiard table, tennis table. Communal parking. There is a reception 24hrs, to help the owners in their daily procedures. Cold & hot water is included in community fee. There are multiple shops bars and restaurants just 400 meters away. The nearest beach is very pretty and is a 20minute walk away. Puerto Banús is 10 minutes away by car. Easy viewing, contact us!