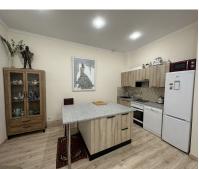

## Long Term Rental - Apartment - Atalaya 1.350€ / Month

Ref.-ID: MIBGR4187080

**Atalaya** 

**Apartment** 

90 m2

Lovely apartment with private garden, in Atalaya close to Diana Park. Groundfloor apartment located in a beautiful gated complex with swimming pool surrounding tropical garden with fruit trees. Complex has gym, sauna, library, social club, billiard table, tennis table. Communal parking. There is a reception 24hrs, to help the owners in their daily procedures. Cold & hot water is included in community fee. There are multiple shops bars and restaurants just 400 meters away. The nearest beach is very pretty and is a 20minute walk away. Puerto Banús is 10 minutes away by car. Easy viewing, contact us!