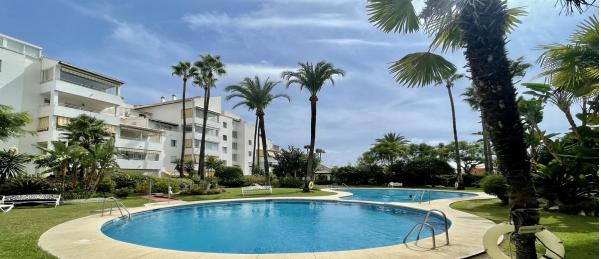

## Long Term Rental - Apartment - Atalaya 1.350€ / Month

Ref.-ID: MIBGR4187080

**Atalaya** 

**Apartment** 

90 m2

Lovely apartment with private garden, in Atalaya close to Diana Park. Groundfloor apartment located in a beautiful gated complex with swimming pool surrounding tropical garden with fruit trees. Complex has gym, sauna, library, social club, billiard table, tennis table. Communal parking. There is a reception 24hrs, to help the owners in their daily procedures. Cold & hot water is included in community fee. There are multiple shops bars and restaurants just 400 meters away. The nearest beach is very pretty and is a 20minute walk away. Puerto Banús is 10 minutes away by car. Easy viewing, contact us!

| Setting Close To Golf Close To Shops Close To Sea Close To Town Close To Schools Urbanisation | <b>Condition</b> Good | Pool Communal          | Climate Control Air Conditioning        | <b>Views</b> Garden          | Features Covered Terrace Fitted Wardrobes Near Transport Private Terrace Gym Sauna 24 Hour Reception Restaurant On Site |
|-----------------------------------------------------------------------------------------------|-----------------------|------------------------|-----------------------------------------|------------------------------|-------------------------------------------------------------------------------------------------------------------------|
| Furniture Fully Furnished                                                                     | Kitchen Fully Fitted  | <b>Garden</b> Communal | Security Gated Complex 24 Hour Security | Parking Open Street Communal | Category Cheap Holiday Homes Resale                                                                                     |