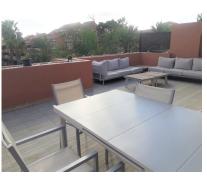

## Long Term Rental - Apartment - Puerto Banús 3.500€ / Month

Ref.-ID: MIBGR4191388

**Puerto Banús** 

**Apartment** 

185 m2

Amazing three bedroom duplex penthouse south facing steps to the beach has two garage spaces