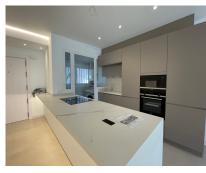

## Long Term Rental - Apartment - Nueva Andalucía 3.000€ / Month

**Apartment** 

Ref.-ID: MIBGR4411495

**Fully Fitted** 

Nueva Andalucía

Communal

160 m2

This large 3 bedroom completelly renovated ground floor apartment is located within the Las Cascadas complex in the heart of the Golf Valley, facing south west and with direct access to the beautiful communal gardens and pool. A perfect place to live. It consists of a large living / dining room with fireplace, 3 bedrooms and 3 bathrooms, with direct access to the gardens. The complex is located between Las Brisas and Aloha Golf, a 5-minute drive from Puerto Banús and the beach.