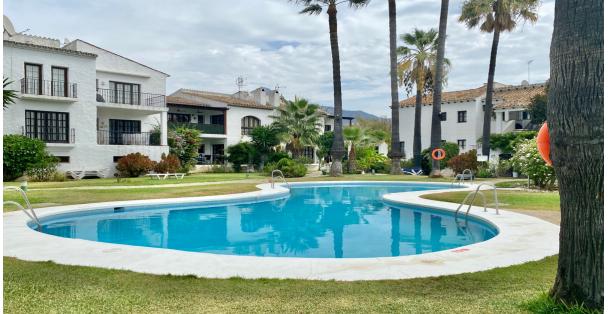

## Long Term Rental - Apartment - Nueva Andalucía 3.000€ / Month

**Apartment** 

Ref.-ID: MIBGR4411495

**Fully Fitted** 

Nueva Andalucía

Communal

160 m2

This large 3 bedroom completelly renovated ground floor apartment is located within the Las Cascadas complex in the heart of the Golf Valley, facing south west and with direct access to the beautiful communal gardens and pool. A perfect place to live. It consists of a large living / dining room with fireplace, 3 bedrooms and 3 bathrooms, with direct access to the gardens. The complex is located between Las Brisas and Aloha Golf, a 5-minute drive from Puerto Banús and the beach.

Setting Orientation Pool **Climate Control** Views **Features** Communal Close To Golf South West Air Conditioning Garden Fitted Wardrobes ✓ Close To Schools Marble Flooring ✓ Double Glazing Kitchen Garden Security