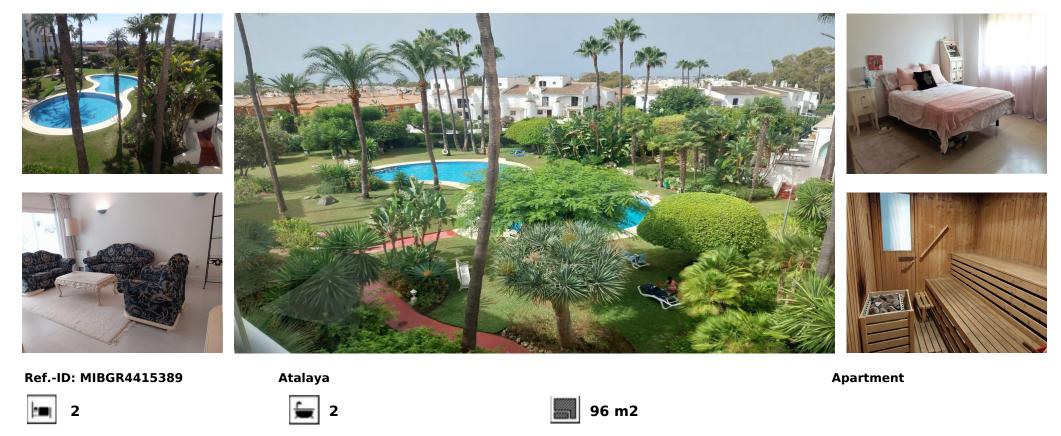

## Long Term Rental - Apartment - Atalaya 1.500€ / Month

Bright apartment located in a fantastic luxury urbanization. This apartment has stunning panorami views of the sea, gardens and pool.HOT and COLD water included. It is built with the best qualities, double glazing, marble floors, hot / cold air conditioning. In addition to being very well distributed and have a garage space and hot and cold water included in the price! This exclusive urbanization is located walking distance to shops and amenities as well as the beach. 5 minutes by car from Puerto Banús and the beach and within walking distance ofsupermarkets, restaurants, shops, schools and all the amenities It is a gated community with large private gardens, 24 security hours as well as 24-hour reception. Show Less

## Features

- Covered Terrace
- Near Transport
- Private Terrace
- ✓ Sauna
- Access for people with reduced
- mobility Double Glazing Fiber Optic

Furniture Fully Furnished Garden Communal Security Gated Complex Entry Phone Alarm System