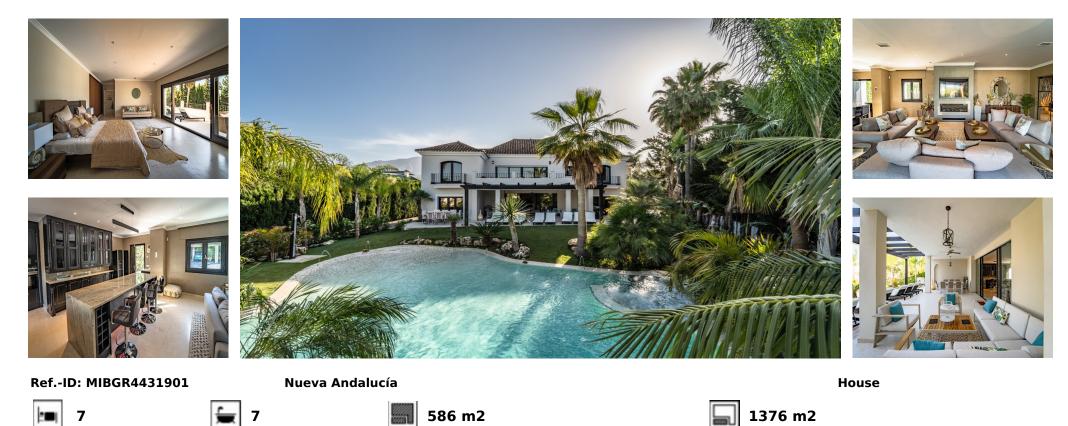

## Long Term Rental - House - Nueva Andalucía 20.000€ / Month

Beautiful and spacious both inside and out, this stunning 7 bedroom villa is an unmissable opportunity! Located in the heart of Nueva Andalucia, the fantastic location is within walking distance to the bars and restaurants of Aloha and just a few minutes drive from the world famous Puerto Banus as well as the beach. This modern and beautifully designed home has everything you could possibly wish for including a stunning lagoon pool with cascading waterfalls, dancing water jets and a hidden Jacuzzi! The outside area is perfect for relaxing on the chill out sofas, sunbathing on the many sun beds or dining in a choice of two areas, one of which has a bbq. The lounge overlooks the plush garden and leads straight into a fully equipped kitchen. Next door is an elegant dining room perfect for entertaining guests. Each of the seven bedrooms are en-suite and spaced out over 3 levels, each having their own stunning and unique design. The master suite consists of a spacious walk in wardrobe & a large private terrace that overlooks the beautifully maintained garden. Secure a piece of paradise today and book a viewing with us!