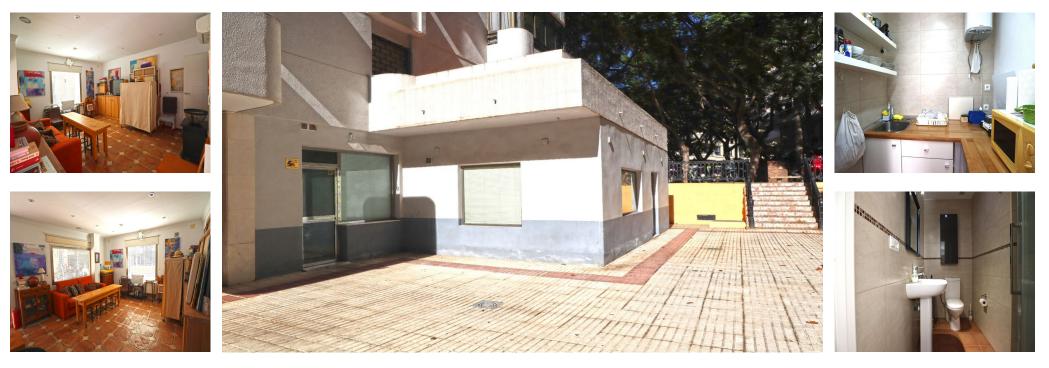

## Long Term Rental - Commercial - Marbella 1.000€ / Month

Marbella

Commercial

## **40 m2**

Commercial Premises, Marbella, Costa del Sol. Built 40 m<sup>2</sup>. Setting : Town, Commercial Area, Beachside, Close To Port, Close To Shops, Close To Sea, Close To Schools, Close To Marina. Orientation : South East. Condition : Excellent. Climate Control : Air Conditioning. Views : Urban, Street. Features : Near Transport. Kitchen : Fully Fitted. Utilities : Electricity, Drinkable Water.

| Setting<br>Town<br>Commercial Area<br>Beachside<br>Close To Port<br>Close To Shops<br>Close To Sea<br>Close To Schools<br>Close To Schools | Orientation<br>South East                   | Condition<br>Excellent | Climate Control | Views<br>Urban<br>Street | Features<br>Near Transport |
|--------------------------------------------------------------------------------------------------------------------------------------------|---------------------------------------------|------------------------|-----------------|--------------------------|----------------------------|
| Kitchen<br>Fully Fitted                                                                                                                    | Utilities<br>Electricity<br>Drinkable Water |                        |                 |                          |                            |