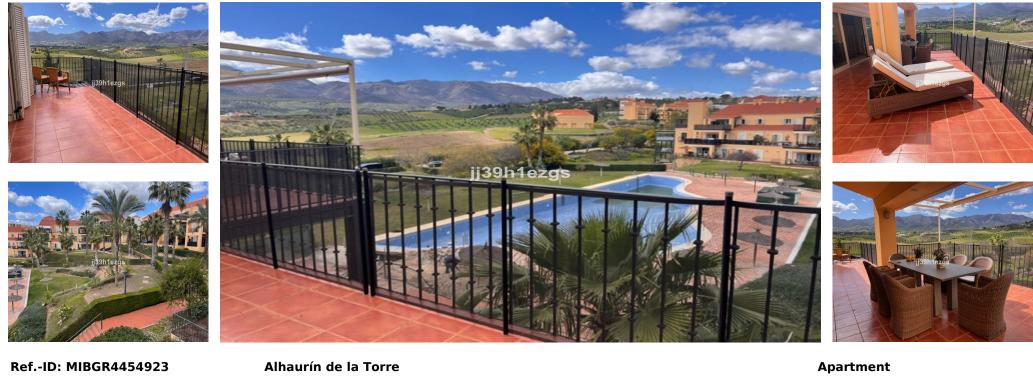

## Long Term Rental - Apartment - Alhaurín de la Torre 2.500€ / Month

**h** 

This fabulous Penthouse is located 15 minutes from the Airport and 9.5km from the beach. Surrounded by green areas and all services such as supermarkets, pharmacies and banks 2500m away, restaurants 800m away, and bus every 30 minutes. The house has an 80m2 terrace, 3 parking spaces and a double storage room, it is located in a very quiet area with 24-hour security. The Penthouse has air conditioning, 4 bedrooms, 4 bathrooms, large and bright living room, fully equipped and furnished kitchen, marble floors, large closets and laundry area. The reason why it has 3 parking spaces and a double storage room is because they were two separate Penthouses and currently it is a single home. It is rented for [2,500 / 2 months deposit. Sale at [735,000 / each: [490. Rental and sale price NEGOTIABLE.