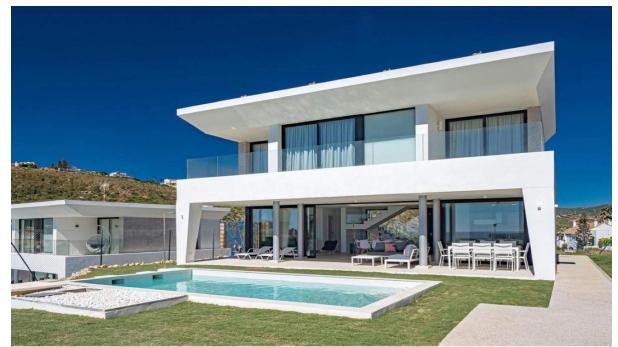

House

Brand New Contemporary Detached Villa with Panoramic Sea Views. Located in the area of Puerto de la Duquesa, only 3Kms from the port and 4 kms from Sabinillas, where you can find all kind of shops and leisure facilities. Just a short walk to magnificent beaches (5min). South facing, Very Bright Property. With private garden and large swimming pool. Direct access to the terrace from where you can enjoy sea views. Great opportunity!