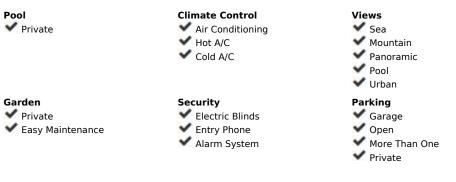

## Condition Setting Orientation **✓** Town South West Excellent Close To Schools Furniture Features Kitchen Covered Terrace Fully Furnished Fully Fitted Fitted Wardrobes ✓ Near Transport ✓ Private Terrace Ensuite Bathroom ✓ Double Glazing Basement Utilities Category Electricity Investment ✓ Drinkable Water Luxury Resale Contemporary