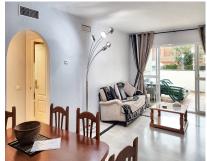

## Ref.-ID: MIBGR4590244

2

2

Cortijo Blanco

100 m2

105 m2

This exquisite apartment, located in Cortijo Blanco, Puerto Banús Marbella, offers a perfect blend of elegance, comfort, and convenience. With 2 bedrooms, 2 baths, and a generous 100 square meters of living space, this residence is designed to provide you with the ultimate in contemporary living. As you step inside, you'll be greeted by a spacious and well-lit interior. The apartment features two thoughtfully designed bedrooms, providing ample space for relaxation and rejuvenation. The master bedroom comes with its private en-suite bath, ensuring privacy and convenience. The second bathroom is conveniently located for easy access from the common areas. One of the standout features of this apartment is the private terrace, a tranquil oasis where you can unwind and enjoy breathtaking views. Whether it's sipping your morning coffee or hosting intimate gatherings with friends, this terrace is your own personal retreat. Residents of this apartment are granted exclusive access to a communal pool, perfect for refreshing swims or soaking up the Mediterranean sun. The communal areas are meticulously maintained, providing a resort-like atmosphere for all residents to enjoy. With a prime location in Cortijo Blanco, you'll find yourself in close proximity to the vibrant Puerto Banús, known for its upscale shops, dining establishments, and beautiful marina. This sought-after neighborhood offers the perfect balance of tranquility and accessibility. If you're seeking a sophisticated and comfortable lifestyle, this apartment in Cortijo Blanco is the perfect choice.