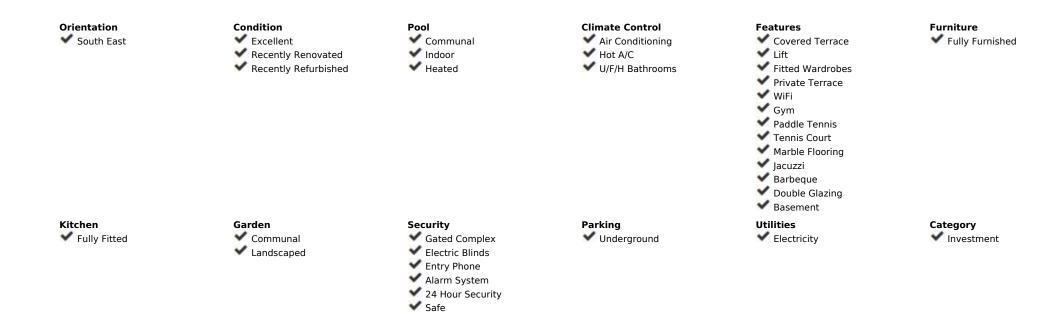

## Long Term Rental - Apartment - Nueva Andalucía 3.500€ / Month

**Apartment** 

Ref.-ID: MIBGR4594597

Nueva Andalucía

160 m2

Wonderful 3 - bedroom apartment in Nueva Andalucía Marbella, in la Fuente de Aloha urbanization, with 24 hours of security and good infrastructure: There are 76 apartments and penthouses at Fuente Aloha, all built to a high standard to suit the needs and tastes of each individual. Urbanisation has a concierge, 24-hour security staff, surveillance camera system, large gardens, outdoor pool, indoor heated pool with jacuzzi and jets, gym, changing rooms, sauna and Turkish bath. Gardener's services are included in the price of the comunidad You can find lots of international restaurants outside the property, including Thai, Italian, French, Indian, Spanish and Swedish cuisine. There are posh popular bars, supermarkets, laundry, organic food store, veterinarians, pets groomers, cafes, hairdressers, tennis and padel courts around. Its located close to many international and local schools and colleges, such as Aloha College, Laude San Pedro International School, Les Roches and many more. In addition to its excellent location, Fuente Aloha is surrounded by three golf courses, tennis courts and is very close to Puerto Banús. At street level there are taxi ranks, restaurants, supermarkets, ATMs, and a veterinarian, so you don't need a car. This is an apartment with an extraordinary location and very complete community facilities. Newly renovated, the apartment with 3 large bedrooms each with its own bathroom offers a spacious and bright interior space with a large covered terrace, living spaces, and a good-sized living room. The well-equipped and beautifully maintained kitchen includes stainless steel appliances and granite countertops. A very large underground parking and storage room belong to the apartment.