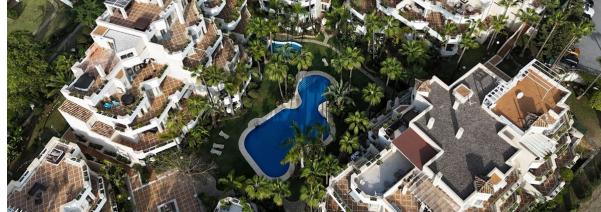

## Long Term Rental - Apartment - Nueva Andalucía 3.500€ / Month

**Apartment** 

Ref.-ID: MIBGR4594597

Nueva Andalucía

160 m2

Wonderful 3 - bedroom apartment in Nueva Andalucía Marbella, in la Fuente de Aloha urbanization, with 24 hours of security and good infrastructure: There are 76 apartments and penthouses at Fuente Aloha, all built to a high standard to suit the needs and tastes of each individual. Urbanisation has a concierge, 24-hour security staff, surveillance camera system, large gardens, outdoor pool, indoor heated pool with jacuzzi and jets, gym, changing rooms, sauna and Turkish bath. Gardener's services are included in the price of the comunidad You can find lots of international restaurants outside the property, including Thai, Italian, French, Indian, Spanish and Swedish cuisine. There are posh popular bars, supermarkets, laundry, organic food store, veterinarians, pets groomers, cafes, hairdressers, tennis and padel courts around. Its located close to many international and local schools and colleges, such as Aloha College, Laude San Pedro International School, Les Roches and many more. In addition to its excellent location, Fuente Aloha is surrounded by three golf courses, tennis courts and is very close to Puerto Banús. At street level there are taxi ranks, restaurants, supermarkets, ATMs, and a veterinarian, so you don't need a car. This is an apartment with an extraordinary location and very complete community facilities. Newly renovated, the apartment with 3 large bedrooms each with its own bathroom offers a spacious and bright interior space with a large covered terrace, living spaces, and a good-sized living room. The well-equipped and beautifully maintained kitchen includes stainless steel appliances and granite countertops. A very large underground parking and storage room belong to the apartment.