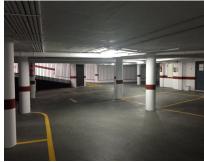

## Long Term Rental - Commercial - Benahavís 60€ / Month

Ref.-ID: MIBGR4659205 Benahavís Commercial

34 m2

Unique opportunity in the heart of Benahavis! A large 30 m² garage in the prestigious urbanization. This garage, with capacity for a car and motorcycle, has an automatic entrance door that opens comfortably with a remote control, guaranteeing maximum security and comfort. Accessibility is unbeatable since it is located next to the elevator of the residential building, facilitating direct access from your home. In addition, its location is unbeatable: just 140 meters from the Daidin school, perfect for families looking for comfort and speed in their daily trips. Parking has never been easier thanks to its spacious and well-distributed design. Don't miss the opportunity to invest in a parking space that combines a privileged location, security and comfort. Contact us for more information and secure your visit today!