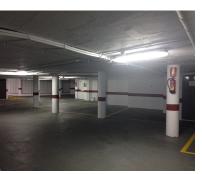

## Long Term Rental - Commercial - Benahavís 60€ / Month

Ref.-ID: MIBGR4659205 Benahavís Commercial

34 m2

Unique opportunity in the heart of Benahavis! A large 30 m² garage in the prestigious urbanization. This garage, with capacity for a car and motorcycle, has an automatic entrance door that opens comfortably with a remote control, guaranteeing maximum security and comfort. Accessibility is unbeatable since it is located next to the elevator of the residential building, facilitating direct access from your home. In addition, its location is unbeatable: just 140 meters from the Daidin school, perfect for families looking for comfort and speed in their daily trips. Parking has never been easier thanks to its spacious and well-distributed design. Don't miss the opportunity to invest in a parking space that combines a privileged location, security and comfort. Contact us for more information and secure your visit today!