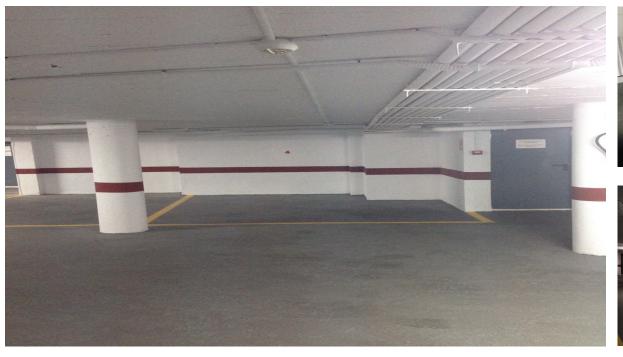

## Long Term Rental - Commercial - Benahavís 60€ / Month

Ref.-ID: MIBGR4659205 Benahavís Commercial

34 m2

Unique opportunity in the heart of Benahavis! A large 30 m² garage in the prestigious urbanization. This garage, with capacity for a car and motorcycle, has an automatic entrance door that opens comfortably with a remote control, guaranteeing maximum security and comfort. Accessibility is unbeatable since it is located next to the elevator of the residential building, facilitating direct access from your home. In addition, its location is unbeatable: just 140 meters from the Daidin school, perfect for families looking for comfort and speed in their daily trips. Parking has never been easier thanks to its spacious and well-distributed design. Don't miss the opportunity to invest in a parking space that combines a privileged location, security and comfort. Contact us for more information and secure your visit today!