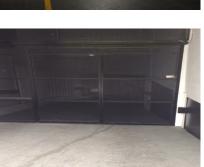

## Long Term Rental - Commercial - Benahavís 60€ / Month

Ref.-ID: MIBGR4659205 Benahavís Commercial

34 m2

Unique opportunity in the heart of Benahavis! A large 30 m² garage in the prestigious urbanization. This garage, with capacity for a car and motorcycle, has an automatic entrance door that opens comfortably with a remote control, guaranteeing maximum security and comfort. Accessibility is unbeatable since it is located next to the elevator of the residential building, facilitating direct access from your home. In addition, its location is unbeatable: just 140 meters from the Daidin school, perfect for families looking for comfort and speed in their daily trips. Parking has never been easier thanks to its spacious and well-distributed design. Don't miss the opportunity to invest in a parking space that combines a privileged location, security and comfort. Contact us for more information and secure your visit today!