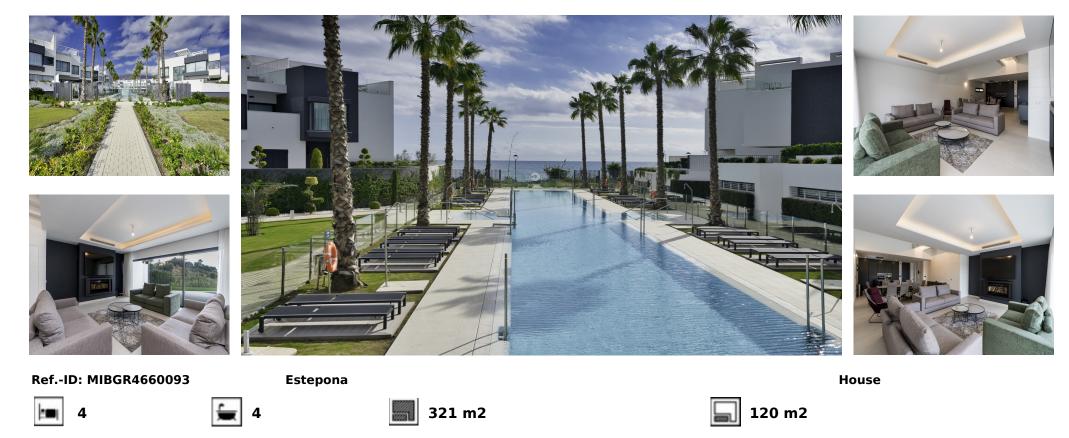

## Long Term Rental - House - Estepona 7.500€ / Month

Semi-Detached House, Estepona, Costa del Sol. 5 Bedrooms, 4 Bathrooms, Built 321 m<sup>2</sup>, Terrace 69 m<sup>2</sup>, Garden/Plot 120 m<sup>2</sup>. Setting : Beachfront, Close To Port, Close To Shops, Close To Town, Close To Schools, Urbanisation, Front Line Beach Complex. Orientation : East, South East, South West, West. Condition : Excellent, New Construction. Pool : Communal. Climate Control : Air Conditioning, Hot A/C, Cold A/C, Central Heating, Fireplace, U/F Heating, U/F/H Bathrooms. Views : Sea, Mountain. Features : Covered Terrace, Fitted Wardrobes, Near Transport, Private Terrace, Solarium, ADSL / WIFI, Gym, Games Room, Storage Room, Utility Room, Ensuite Bathroom, Jacuzzi, Barbeque, Double Glazing, Domotics, 24 Hour Reception, Staff Accommodation, Basement. Furniture : Not Furnished. Kitchen : Fully Fitted. Garden : Private. Security : Gated Complex, Entry Phone, 24 Hour Security. Parking : Underground, Garage, More Than One. Utilities : Electricity, Drinkable Water. Category : Contemporary.