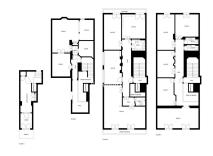

For rent, this building located on Alameda Principal in Málaga offers a unique layout across ground, mezzanine, first, and second floors. Access is from Alameda Principal, with an entrance hall on the ground floor and an attractive lobby housing a glass elevator. The mezzanine comprises two interconnected rooms with views of Calle Panaderos. Both the first and second floors have a similar layout, with the main areas featuring large windows overlooking Alameda Principal and the rear areas facing Calle Panaderos. In the center is a hallway, with a room on one side and the toilets on the other. Highlighting a beautiful covered inner courtyard with a skylight housing the elevator, along with a staircase on one side. Charming walkways run through the adjacent space to the courtyard on each floor. The height of the ceilings and the wooden windows with wooden slat shutters, opening onto the trees of Alameda, create a cheerful and luminous atmosphere. An accessible toilet is included. The building, constructed in 1900 and last renovated in 2012, appears empty in the interior decoration photographs. For any additional inquiries, please feel free to contact our designated advisor.