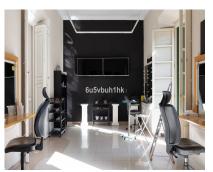

For rent, this building located on Alameda Principal in Málaga offers a unique layout across ground, mezzanine, first, and second floors. Access is from Alameda Principal, with an entrance hall on the ground floor and an attractive lobby housing a glass elevator. The mezzanine comprises two interconnected rooms with views of Calle Panaderos. Both the first and second floors have a similar layout, with the main areas featuring large windows overlooking Alameda Principal and the rear areas facing Calle Panaderos. In the center is a hallway, with a room on one side and the toilets on the other. Highlighting a beautiful covered inner courtyard with a skylight housing the elevator, along with a staircase on one side. Charming walkways run through the adjacent space to the courtyard on each floor. The height of the ceilings and the wooden windows with wooden slat shutters, opening onto the trees of Alameda, create a cheerful and luminous atmosphere. An accessible toilet is included. The building, constructed in 1900 and last renovated in 2012, appears empty in the interior decoration photographs. For any additional inquiries, please feel free to contact our designated advisor.