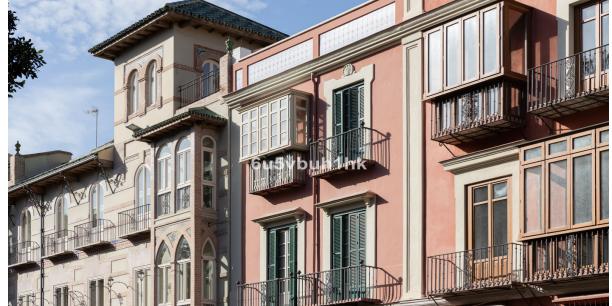

For rent, this building located on Alameda Principal in Málaga offers a unique layout across ground, mezzanine, first, and second floors. Access is from Alameda Principal, with an entrance hall on the ground floor and an attractive lobby housing a glass elevator. The mezzanine comprises two interconnected rooms with views of Calle Panaderos. Both the first and second floors have a similar layout, with the main areas featuring large windows overlooking Alameda Principal and the rear areas facing Calle Panaderos. In the center is a hallway, with a room on one side and the toilets on the other. Highlighting a beautiful covered inner courtyard with a skylight housing the elevator, along with a staircase on one side. Charming walkways run through the adjacent space to the courtyard on each floor. The height of the ceilings and the wooden windows with wooden slat shutters, opening onto the trees of Alameda, create a cheerful and luminous atmosphere. An accessible toilet is included. The building, constructed in 1900 and last renovated in 2012, appears empty in the interior decoration photographs. For any additional inquiries, please feel free to contact our designated advisor.