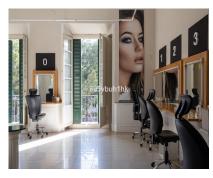

For rent, this building located on Alameda Principal in Málaga offers a unique layout across ground, mezzanine, first, and second floors. Access is from Alameda Principal, with an entrance hall on the ground floor and an attractive lobby housing a glass elevator. The mezzanine comprises two interconnected rooms with views of Calle Panaderos. Both the first and second floors have a similar layout, with the main areas featuring large windows overlooking Alameda Principal and the rear areas facing Calle Panaderos. In the center is a hallway, with a room on one side and the toilets on the other. Highlighting a beautiful covered inner courtyard with a skylight housing the elevator, along with a staircase on one side. Charming walkways run through the adjacent space to the courtyard on each floor. The height of the ceilings and the wooden windows with wooden slat shutters, opening onto the trees of Alameda, create a cheerful and luminous atmosphere. An accessible toilet is included. The building, constructed in 1900 and last renovated in 2012, appears empty in the interior decoration photographs. For any additional inquiries, please feel free to contact our designated advisor.