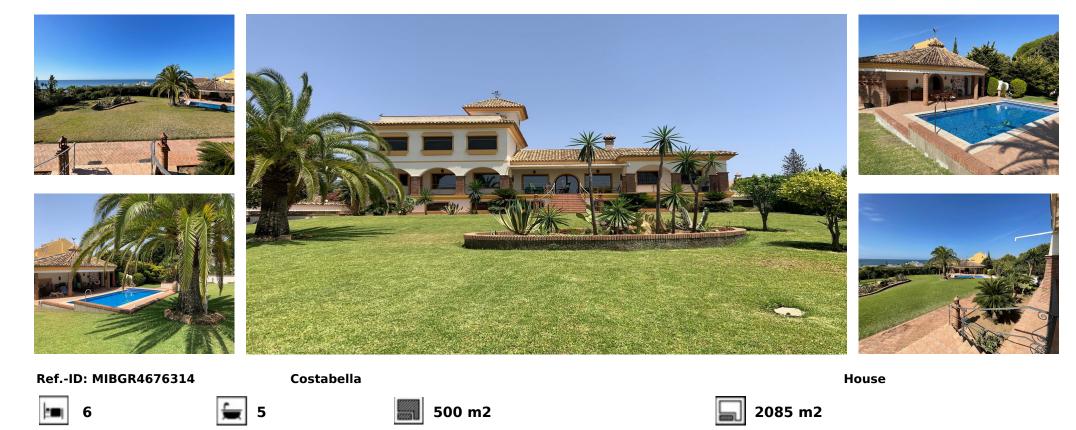

## Long Term Rental - House - Costabella 9.000€ / Month

AVAILABLE NOW FOR LONG TERM RENT If you are looking for a spectacular villa with the best sea and mountain views you could ever wish for then this property is for you. Located in the idyllic beachside area of Costabella, East Marbella this 6 Bedroom villa is really something else. Less than 2 minute walk to the beach. Stunning master bedroom with open sea views, brand new modern bathroom with access to the roof terrace with its breathtaking sea and mountain views. Large bright living room and separate dining room with never ending views that leads onto the main terrace with access to the garden, pool and kitchen with separate utility room. On the main floor you have one bedroom, large bathroom and an additional room currently being used as an office. On the bottom floor that can be accessed with the lift you have 3 further bedrooms and 1 full bathroom. Lift goes to all 3 floors. Private garage plus additional secure parking. From the roof terrace you have 360 degree panoramic sea and mountain views that will literally take your breath away . Outdoor kitchen right next to the pool and garden with outside shower, covered terrace area and sauna. This is a very special property that needs to be viewed to be fully appreciated.