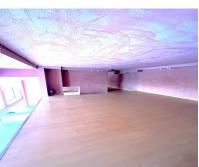

## Long Term Rental - Commercial - Puerto Banús 5.000€ / Month

**Puerto Banús** Ref.-ID: MIBGR4681327 Commercial

220 m2

Commercial space in the heart of Puerto Banus, just steps away from the bustling marina, situated on a busy street across from a bus stop, attracting plenty of foot and vehicle traffic. The premises are in perfect condition, featuring spacious modern-style shop windows and a mezzanine of approximately 20 square meters. This is an attractive location for a variety of businesses such as clothing stores, shoe shops, furniture and decor stores, hair salons, beauty clinics, or even an ice cream parlor. However, restaurant use is not possible as the community regulations do not allow for exhaust vents, but a gourmet shop would be permitted.