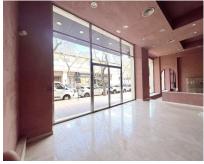

## Long Term Rental - Commercial - Puerto Banús 5.000€ / Month

**Puerto Banús** Ref.-ID: MIBGR4681327 Commercial

220 m2

Commercial space in the heart of Puerto Banus, just steps away from the bustling marina, situated on a busy street across from a bus stop, attracting plenty of foot and vehicle traffic. The premises are in perfect condition, featuring spacious modern-style shop windows and a mezzanine of approximately 20 square meters. This is an attractive location for a variety of businesses such as clothing stores, shoe shops, furniture and decor stores, hair salons, beauty clinics, or even an ice cream parlor. However, restaurant use is not possible as the community regulations do not allow for exhaust vents, but a gourmet shop would be permitted.