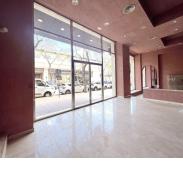

## Long Term Rental - Commercial - Puerto Banús 5.000€ / Month

**Puerto Banús** Ref.-ID: MIBGR4681327 Commercial

220 m2

Commercial space in the heart of Puerto Banus, just steps away from the bustling marina, situated on a busy street across from a bus stop, attracting plenty of foot and vehicle traffic. The premises are in perfect condition, featuring spacious modern-style shop windows and a mezzanine of approximately 20 square meters. This is an attractive location for a variety of businesses such as clothing stores, shoe shops, furniture and decor stores, hair salons, beauty clinics, or even an ice cream parlor. However, restaurant use is not possible as the community regulations do not allow for exhaust vents, but a gourmet shop would be permitted.