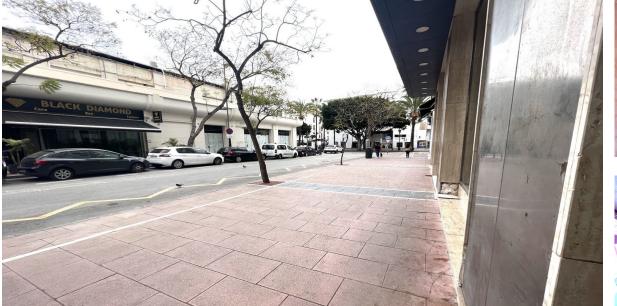

## Long Term Rental - Commercial - Puerto Banús 5.000€ / Month

**Puerto Banús** Ref.-ID: MIBGR4681327 Commercial

220 m2

Commercial space in the heart of Puerto Banus, just steps away from the bustling marina, situated on a busy street across from a bus stop, attracting plenty of foot and vehicle traffic. The premises are in perfect condition, featuring spacious modern-style shop windows and a mezzanine of approximately 20 square meters. This is an attractive location for a variety of businesses such as clothing stores, shoe shops, furniture and decor stores, hair salons, beauty clinics, or even an ice cream parlor. However, restaurant use is not possible as the community regulations do not allow for exhaust vents, but a gourmet shop would be permitted.