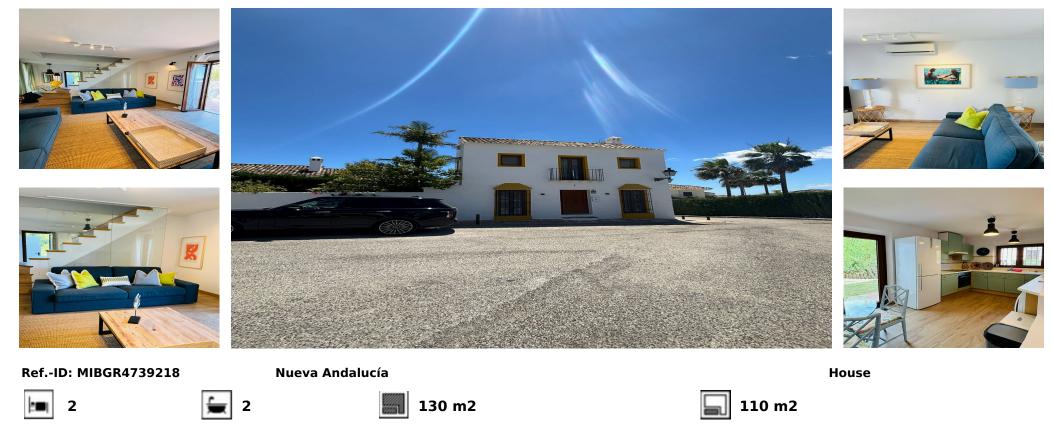

## Long Term Rental - House - Nueva Andalucía 3.000€ / Month

Situated only a few minutes' drive from Puerto Banus and the beach. The development almost backs on to Aloha and Los Naranjos golf courses and therefore is an excellent choice for golf lovers. Additionally, it is within walking distance to restaurants in Nueva Andalucía. Other amenities are also nearby including banks, Organic food market, tennis club, schools, hairdressers and supermarkets. This house is totally renovated and has two bedrooms and two bathrooms and a little garden. Very nicely furnished! Additionally, it is located next to picturesque Turtle lake. This is a beautiful and tranquil hot spot for hiking and health enthusiasts, picnics and families. El Naranjal could be for you.