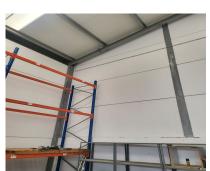

## Long Term Rental - Commercial - San Pedro de Alcántara 4.500€ / Month

Ref.-ID: MIBGR4742065

San Pedro de Alcántara

Commercial

1

SPACIOUS COMMERCIAL INDUSTRIAL WAREHOUSE It has a toilet. Ground floor 322 squ. plus 72 sqm. mezzanine. Total 394 sqm. There are surveillance cameras on the streets in that area. It has a hose for a firefighting system. Price [4,500 plus VAT. In a busy area of the San Pedro Alcántara Industrial Estate. The warehouse is ideal for any type of business (gym, store, warehouse, showroom, offices, etc...)