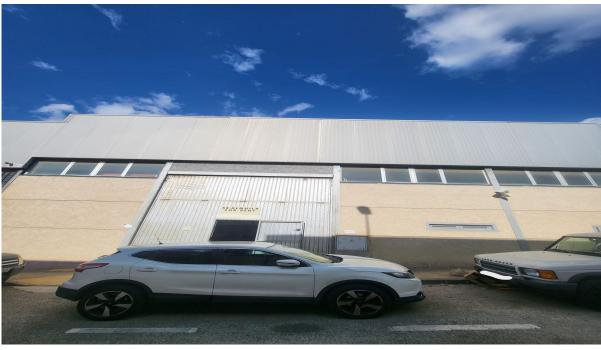

## Long Term Rental - Commercial - San Pedro de Alcántara 4.500€ / Month

Ref.-ID: MIBGR4742065

San Pedro de Alcántara

Commercial

1

SPACIOUS COMMERCIAL INDUSTRIAL WAREHOUSE It has a toilet. Ground floor 322 squ. plus 72 sqm. mezzanine. Total 394 sqm. There are surveillance cameras on the streets in that area. It has a hose for a firefighting system. Price [4,500 plus VAT. In a busy area of the San Pedro Alcántara Industrial Estate. The warehouse is ideal for any type of business (gym, store, warehouse, showroom, offices, etc...)