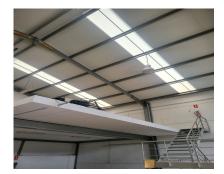

## Long Term Rental - Commercial - San Pedro de Alcántara 4.500€ / Month

Ref.-ID: MIBGR4742065

San Pedro de Alcántara

Commercial

1

SPACIOUS COMMERCIAL INDUSTRIAL WAREHOUSE It has a toilet. Ground floor 322 squ. plus 72 sqm. mezzanine. Total 394 sqm. There are surveillance cameras on the streets in that area. It has a hose for a firefighting system. Price [4,500 plus VAT. In a busy area of the San Pedro Alcántara Industrial Estate. The warehouse is ideal for any type of business (gym, store, warehouse, showroom, offices, etc...)