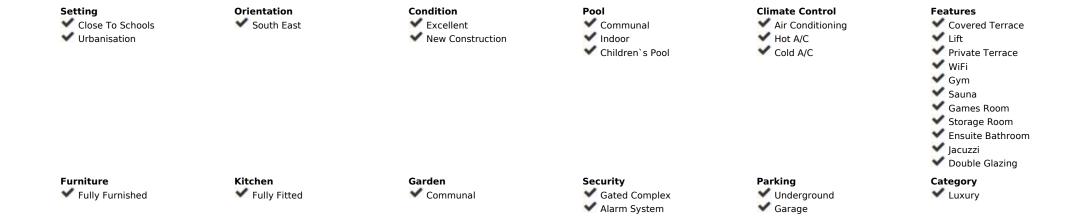

## Long Term Rental - Apartment - Selwo 2.400€ / Month

**Apartment** 

Ref.-ID: MIBGR4747573

2

Selwo

1

86 m2

Introducing a Stunning New Property Available from November 15th! We are excited to announce the availability of a newly built development featuring contemporary designed apartments and beautiful gardens that create a natural park ambiance. The property includes multiple swimming pools, including children's pools, a spinning room, and a fully-equipped gym. Residents also have access to a communal area with a kitchen, perfect for hosting birthday parties, dinners, or as a spacious playroom for children. Currently under construction as part of the complex is a large indoor spa, complete with an indoor swimming pool, sauna, and baths. The new phase will also feature a kids' playroom and a cinema. Location: The apartment is ideally situated between Marbella and Estepona, just a 10-minute drive from both Puerto Banus and Estepona center. The beach is a few minutes' drive or a 10-15 minute walk away. At the beach, you will find Sonora Beach, a fantastic beach bar offering live music and a great food menu. Laguna Beach Pacha: Next year, the Pacha group will open a mega beach project in Estepona, only a 5-minute drive from the property. This project will include six themed areas: a yacht club, beach club, kids' paradise, restaurant-club, retail, and a sports and live entertainment area. Nearby Golf Courses: The area boasts several nearby golf courses, including Atalaya Golf, Los Flamingos Golf, El Paraiso Golf, Estepona Golf, and La Resina Golf. Additionally, the property is located next to the Selwo Animal Park. Don't miss out on this exceptional opportunity to live in a stunning new development in a prime location.